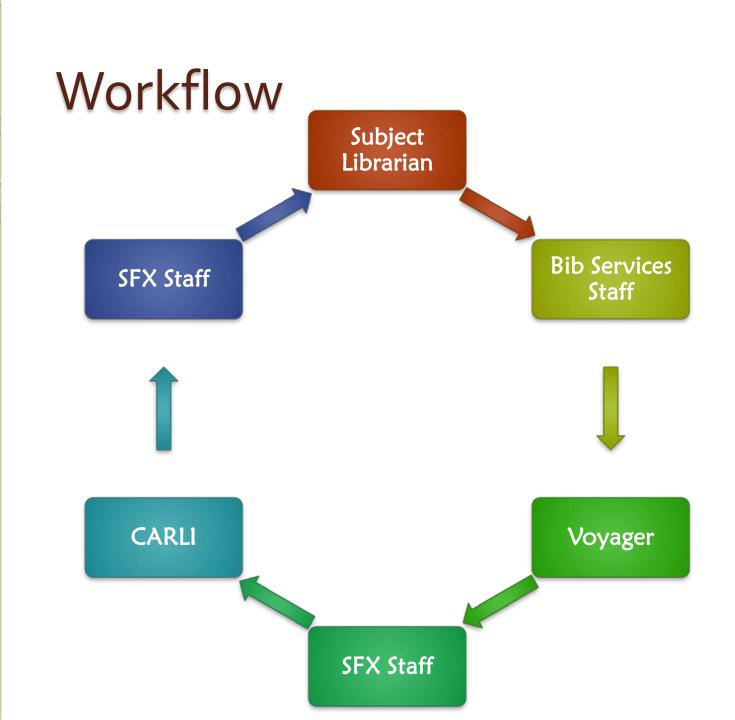

### Workflow

- Subject selector starts the process
- Bibliographic Services staff obtains list of periodical titles for subject funds
- SFX staff opens an incident with CARLI
  - Sends files containing ISSNs
  - Requests SFX Query 9: Number of clickthroughs for one particular serial
- SFX staff reformats file received from CARLI
- File is sent to subject selector