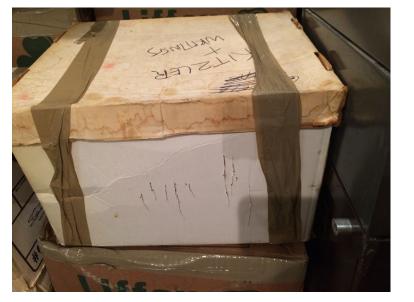

# PROSPECTIVE COLLECTIONS

- Summary of collection condition and recommendations
  - Include: vendor recommendations, any conservation work, digitization candidates, and **photos**

Northwestern LIBRARI

| Preservation | Questionnaire | tor Prospec | ctive Collections | 5 |
|--------------|---------------|-------------|-------------------|---|
|              |               |             |                   |   |