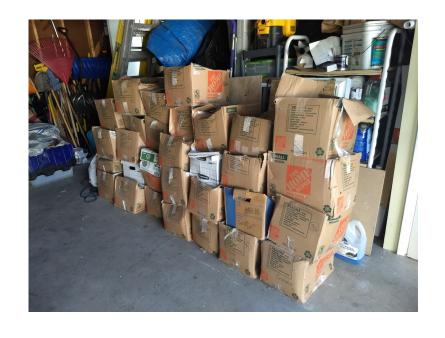

# PROSPECTIVE COLLECTIONS

- Summary of collection condition and recommendations
  - Include: vendor recommendations, any conservation work, digitization candidates, and **photos**

Northwestern LIBRARI

| Preservation | Questionnaire | tor Prospec | ctive Collections | 5 |
|--------------|---------------|-------------|-------------------|---|
|              |               |             |                   |   |