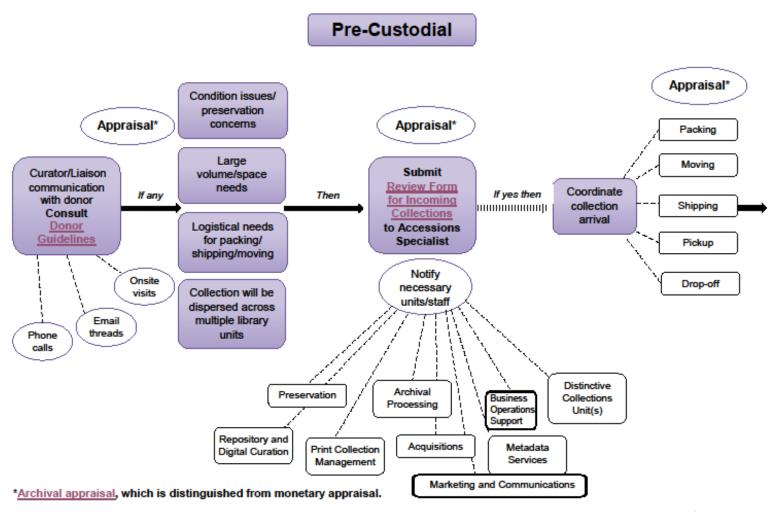

#### Incoming Collections - Accessioning Workflow

### Incoming Collections - Accessioning Workflow

### Incoming Collections - Accessioning Workflow

Northwestern LIBRARIES