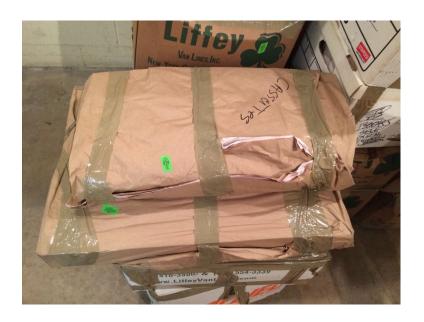

# PROSPECTIVE COLLECTIONS

- Summary of collection condition and recommendations
  - Include: vendor recommendations, any conservation work, digitization candidates, and **photos**

Northwestern LIBRARI

| Preservation | Questionnaire | tor Prospec | ctive Collections | 5 |
|--------------|---------------|-------------|-------------------|---|
|              |               |             |                   |   |