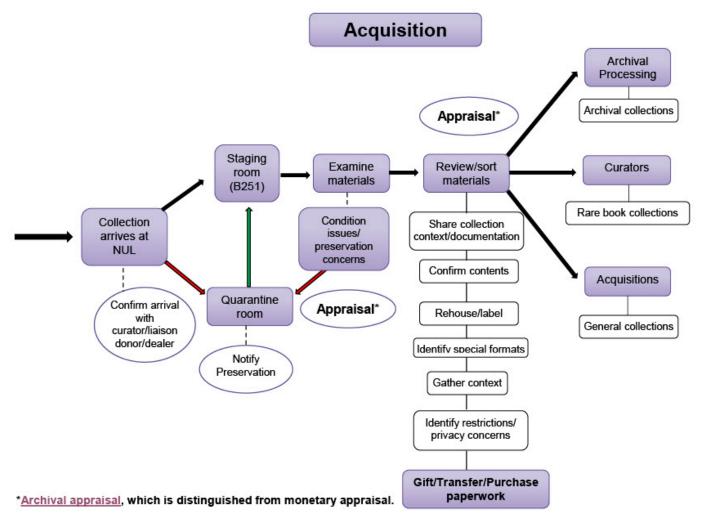

#### Incoming Collections - Accessioning Workflow

### Incoming Collections - Accessioning Workflow

### Incoming Collections - Accessioning Workflow

Northwestern LIBRARIES