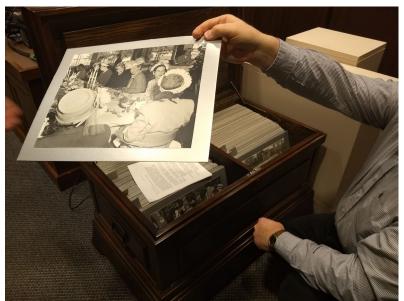

# PROSPECTIVE COLLECTIONS

- Summary of collection condition and recommendations
  - Include: vendor recommendations, any conservation work, digitization candidates, and **photos**

Northwestern LIBRARI

| Preservation | Questionnaire | tor Prospec | ctive Collections | 5 |
|--------------|---------------|-------------|-------------------|---|
|              |               |             |                   |   |