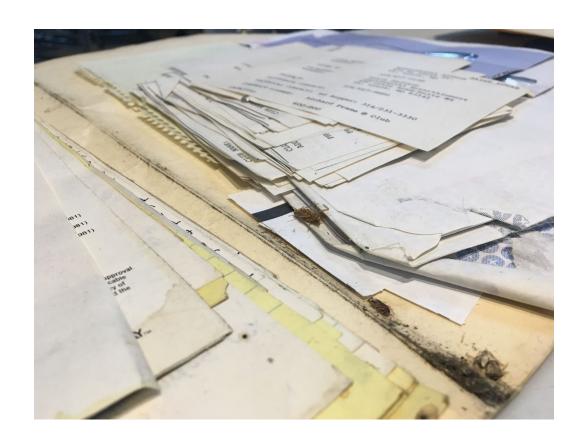

# PROSPECTIVE COLLECTIONS

- Summary of collection condition and recommendations
  - Include: vendor recommendations, any conservation work, digitization candidates, and **photos**

Northwestern LIBRARI

| Preservation | Questionnaire | tor Prospec | ctive Collections | 5 |
|--------------|---------------|-------------|-------------------|---|
|              |               |             |                   |   |