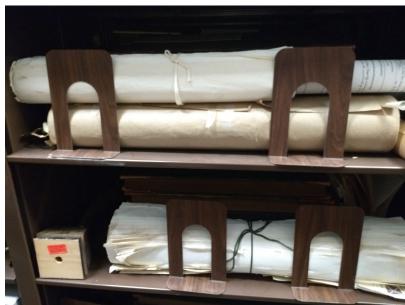

# PROSPECTIVE COLLECTIONS

- Summary of collection condition and recommendations
  - Include: vendor recommendations, any conservation work, digitization candidates, and **photos**

Northwestern LIBRARI

| Preservation | Questionnaire | tor Prospec | ctive Collections | 5 |
|--------------|---------------|-------------|-------------------|---|
|              |               |             |                   |   |