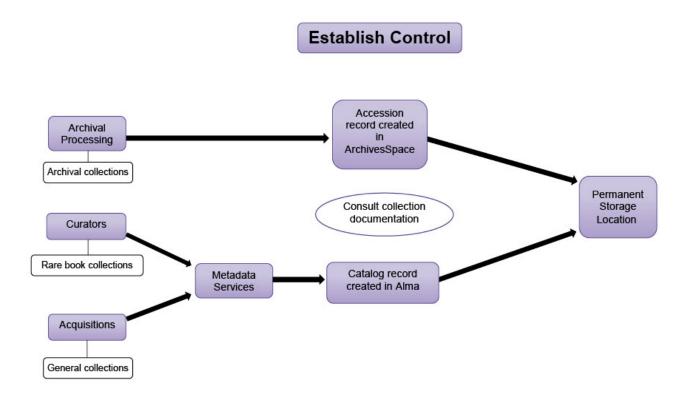

#### Incoming Collections - Accessioning Workflow

### Incoming Collections - Accessioning Workflow

### Incoming Collections - Accessioning Workflow

Northwestern LIBRARIES