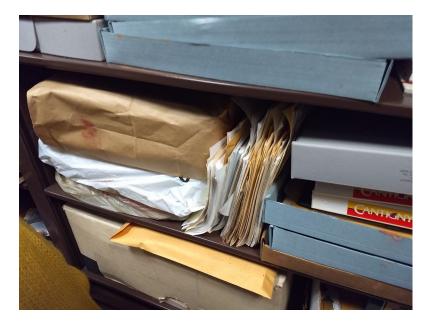

# PROSPECTIVE COLLECTIONS

- Summary of collection condition and recommendations
  - Include: vendor recommendations, any conservation work, digitization candidates, and **photos**

Northwestern LIBRARI

| Preservation | Questionnaire | tor Prospec | ctive Collections | 5 |
|--------------|---------------|-------------|-------------------|---|
|              |               |             |                   |   |