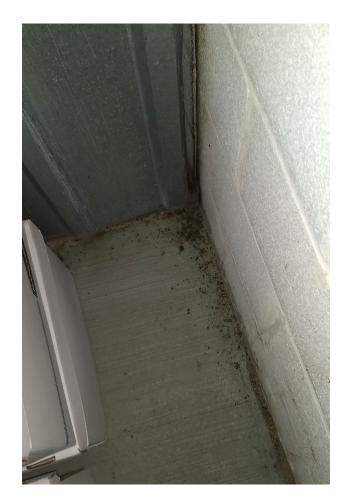

# PROSPECTIVE COLLECTIONS

- Summary of collection condition and recommendations
  - Include: vendor recommendations, any conservation work, digitization candidates, and **photos**

Northwestern LIBRARI

| Preservation | Questionnaire | tor Prospec | ctive Collections | 5 |
|--------------|---------------|-------------|-------------------|---|
|              |               |             |                   |   |

Sample report