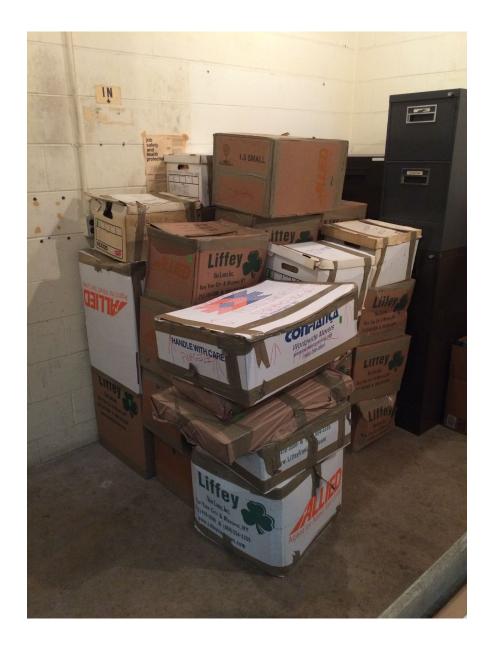

# PROSPECTIVE COLLECTIONS

- Summary of collection condition and recommendations
  - Include: vendor recommendations, any conservation work, digitization candidates, and **photos**

Northwestern LIBRARI

| Preservation | Questionnaire | tor Prospec | ctive Collections | 5 |
|--------------|---------------|-------------|-------------------|---|
|              |               |             |                   |   |