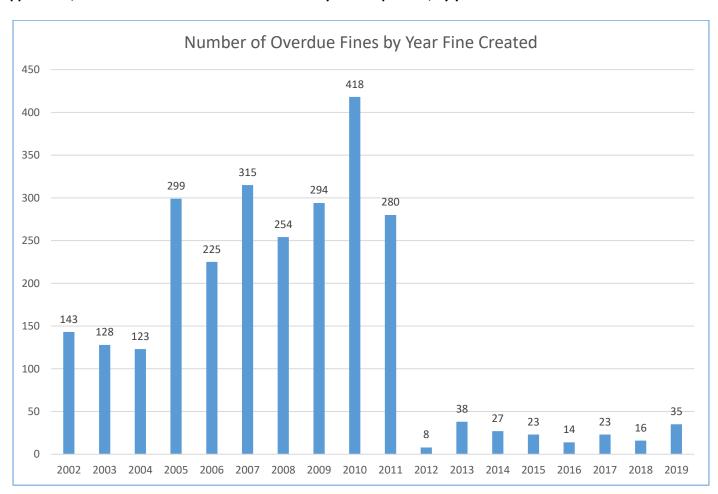

## Appendix A, Part 2: Number of Overdue fines owed by I-Share patrons, by year of fine creation

|                                      | 2002 | 2003 | 2004 | 2005 | 2006 | 2007 | 2008 | 2009 | 2010 | 2011 | 2012 | 2013 | 2014 | 2015 | 2016 | 2017 | 2018 | 2019 | Grand<br>Total |
|--------------------------------------|------|------|------|------|------|------|------|------|------|------|------|------|------|------|------|------|------|------|----------------|
|                                      |      |      |      |      |      |      |      |      |      |      |      |      |      |      |      |      |      |      |                |
| University of Saint Mary of the Lake |      |      |      |      |      |      |      |      |      |      |      |      |      |      |      |      |      |      | 0              |
| University of St. Francis            |      |      |      |      |      |      |      |      |      |      |      |      |      |      |      |      |      |      | 0              |
| Western Illinois University          |      |      |      |      |      | 2    | 6    | 6    | 18   | 7    |      |      | 1    |      |      |      |      |      | 40             |
| Wheaton College                      |      |      |      |      |      |      |      |      |      | 4    |      |      |      |      |      |      |      |      | 4              |
| Grand Total                          | 143  | 128  | 123  | 299  | 225  | 315  | 254  | 294  | 418  | 280  | 8    | 38   | 27   | 23   | 14   | 23   | 16   | 35   | 2663           |