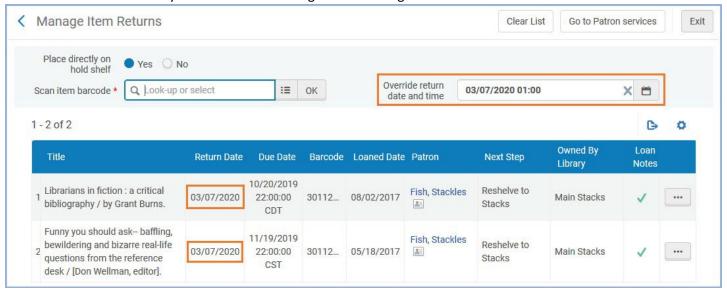

1. Before scanning in the returned items, click the "Override return date and time" field and select the date and time you want.

This will override the return date and time for *all* items that you scan in during that session, unless you clear the "Override return date and time" field by clicking the "X" on the right side of that field. If you clear the field, then the returned items you scan after that will go back to using the current date and time.