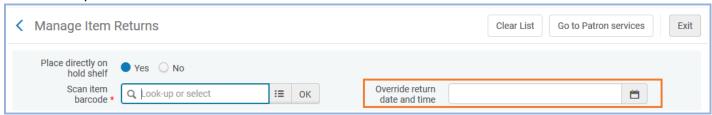

1. Before scanning in the returned items, click the "Override return date and time" field and select the date and time you want.

This will override the return date and time for *all* items that you scan in during that session, unless you clear the "Override return date and time" field by clicking the "X" on the right side of that field. If you clear the field, then the returned items you scan after that will go back to using the current date and time.