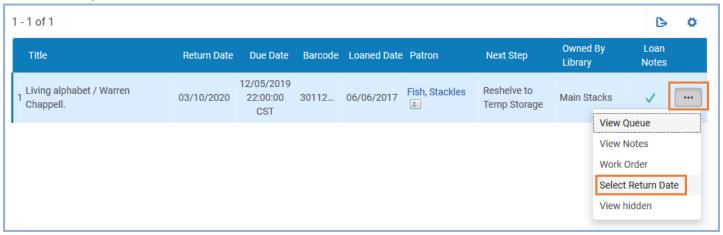

2. If a returned item has already been scanned in, you can click the "..." button at the right side of the item's line in the list, and then click "Select Return Date" and choose the date and time.