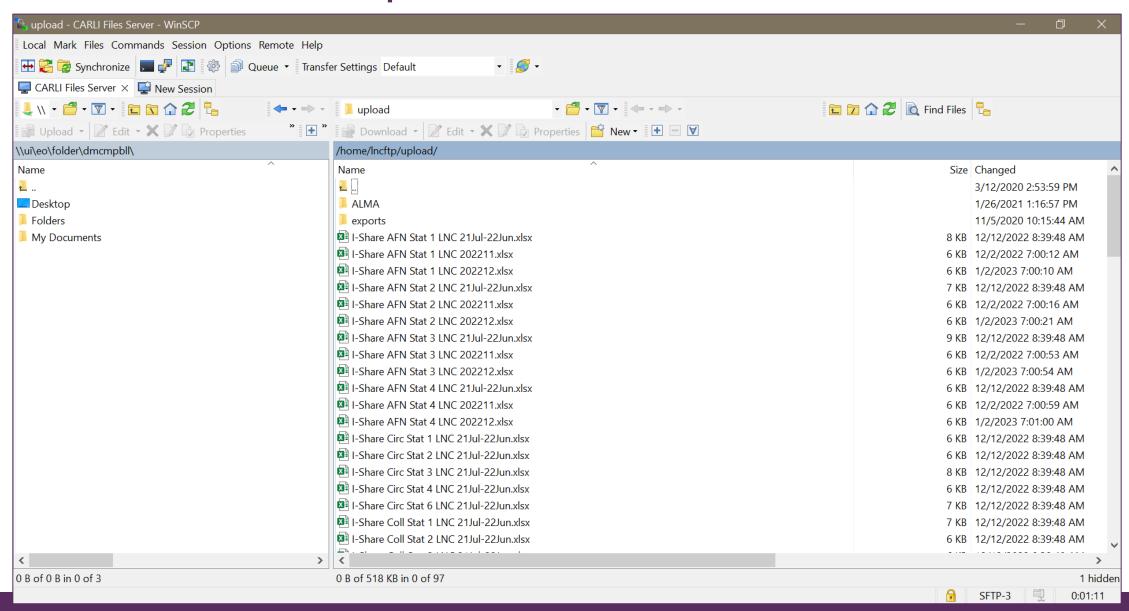

# How & Where: Report Download Locations

CARLI Files Server - Secure FTP (SFTP)

• <a href="https://www.carli.illinois.edu/products-services/i-share/external-system/SSHSecureShell">https://www.carli.illinois.edu/products-services/i-share/external-system/SSHSecureShell</a>

# How & Where: Report Download Locations - SFTP

When the statistics are run by CARLI staff, they are deposited as Excel files in the CARLI ftp account belonging to your institution.

- The I-Share Liaison at your institution should know the username and password for your institution's CARLI ftp account. There is only one username/password per institution for the CARLI ftp account.
- Files are deleted from the ftp directory after 60 days.

Additional Instructions for SFTP:

https://www.carli.illinois.edu/products-services/i-share/external-system/SSHSecureShell