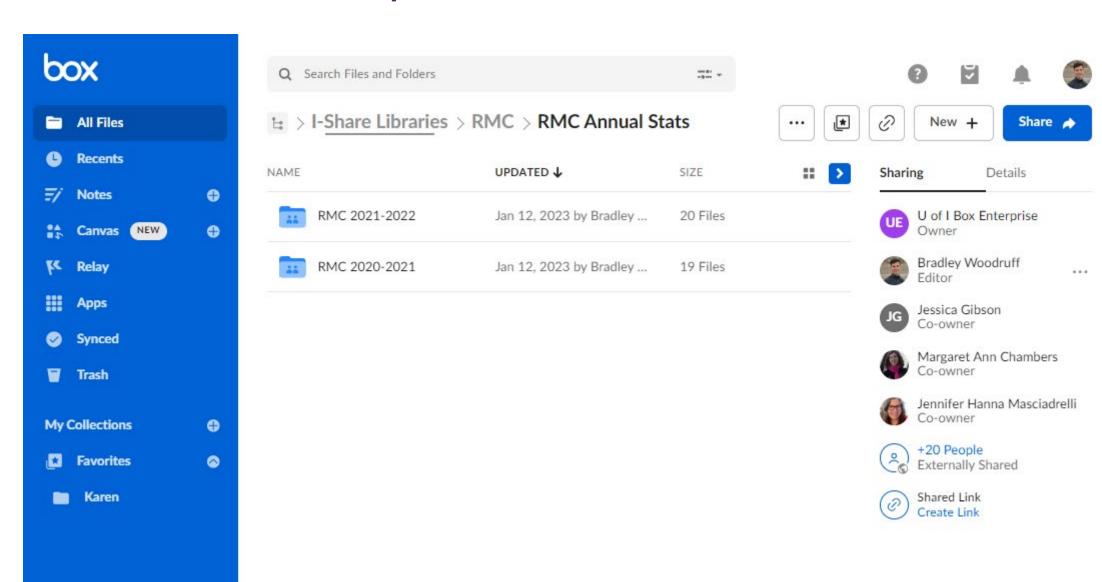

#### Box.com

• <a href="https://www.carli.illinois.edu/products-services/i-share/external-system/box-folders">https://www.carli.illinois.edu/products-services/i-share/external-system/box-folders</a>

# How & Where: Report Download Locations – Box.com

Annual Statistics files are also deposited to your institution's shared folder on Box.com

- CARLI provides each I-Share institution with access to a shared folder on the University of Illinois' Box.com file-sharing platform.
- If your institution uses Box.com, you should have an account and login privileges through them. If not, you will need to create an account as an external user.
- If you do not have access to your institution's Box folder, request access via <a href="mailto:support@carli.illinois.edu">support@carli.illinois.edu</a> and copy your library's I-Share Liaison on the message.

Additional Instructions for Box.com:

https://www.carli.illinois.edu/products-services/i-share/external-system/box-folders