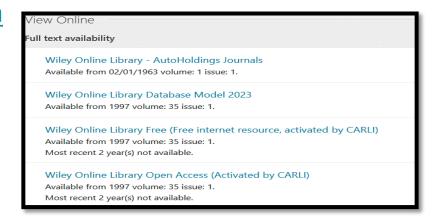

# How to Improve "View Online" or Linking to Full Text Options in Primo VE: Part I

#### DECLUTTER PRIMO VE'S VIEW ONLINE SECTION

Use to show fewer full text options

- Let's look at <u>"Display Logic Rules for Electronic Resources"</u> documentation and more examples
- See also Alma/Primo VE documenation