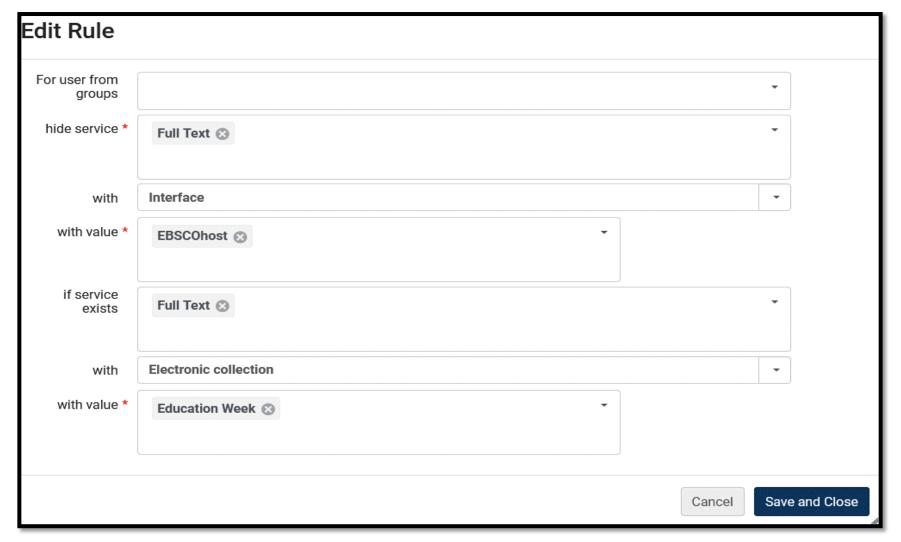

# Display Logic Rules

- Use to show fewer full text options/to declutter
- Can prioritize e-collections or interfaces
- Order matters for Display Logic Rules

# Display Logic Rules

Add a rule like: