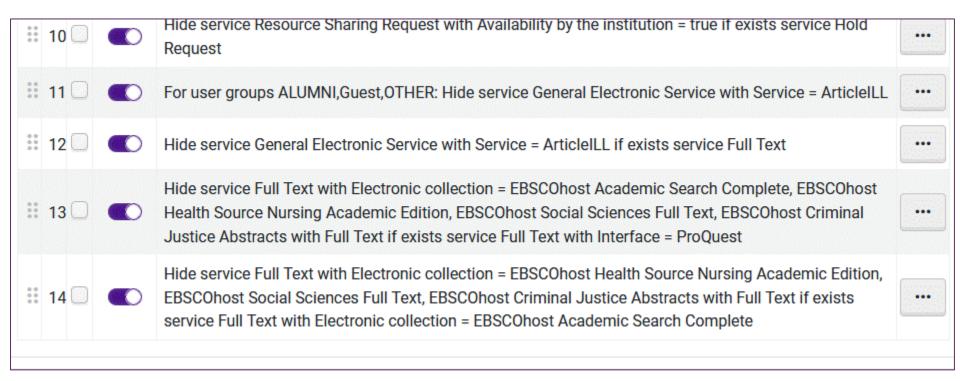

- Remember: Order Matters in Display Logic Rules before #14
- Example: applies #13

#### DECLUTTER PRIMO VE'S VIEW ONLINE SECTION

- Remember: Order in Display Logic Rules in Fulfillment Configuration Matters.
  - Example: applies #13 before #14