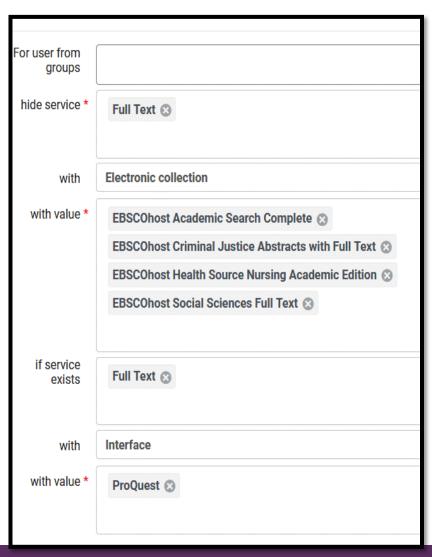

# Display Logic Rules

- Use to show fewer full text options/to declutter
- Can prioritize e-collections or interfaces
- Order matters for Display Logic Rules

# Display Logic Rules

Add a rule like:

- Remember: Order Matters in Display Logic Rules before #14
- Example: applies #13

#### DECLUTTER PRIMO VE'S VIEW ONLINE SECTION

- Remember: Order in Display Logic Rules in Fulfillment Configuration Matters.
  - Example: applies #13 before #14