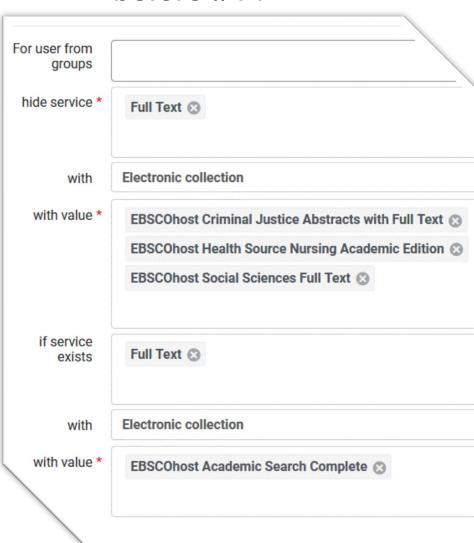

# Display Logic Rules

- Use to show fewer full text options/to declutter
- Can prioritize e-collections or interfaces
- Order matters for Display Logic Rules

# Display Logic Rules

Add a rule like:

- Remember: Order Matters in Display Logic Rules before #14
- Example: applies #13

#### DECLUTTER PRIMO VE'S VIEW ONLINE SECTION

- Remember: Order in Display Logic Rules in Fulfillment Configuration Matters.
  - Example: applies #13 before #14