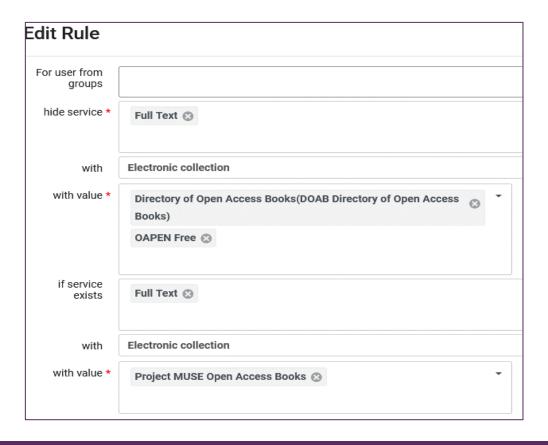

#### DECLUTTER PRIMO VE'S VIEW ONLINE SECTION

Use to show fewer full text options

- Let's look at <u>"Display Logic Rules for Electronic Resources"</u> documentation and more examples
- See also Alma/Primo VE documenation

# Display Logic Rules To Consider

- Prioritize more reliable Open Access sites
  - Example: Publishers over aggregators