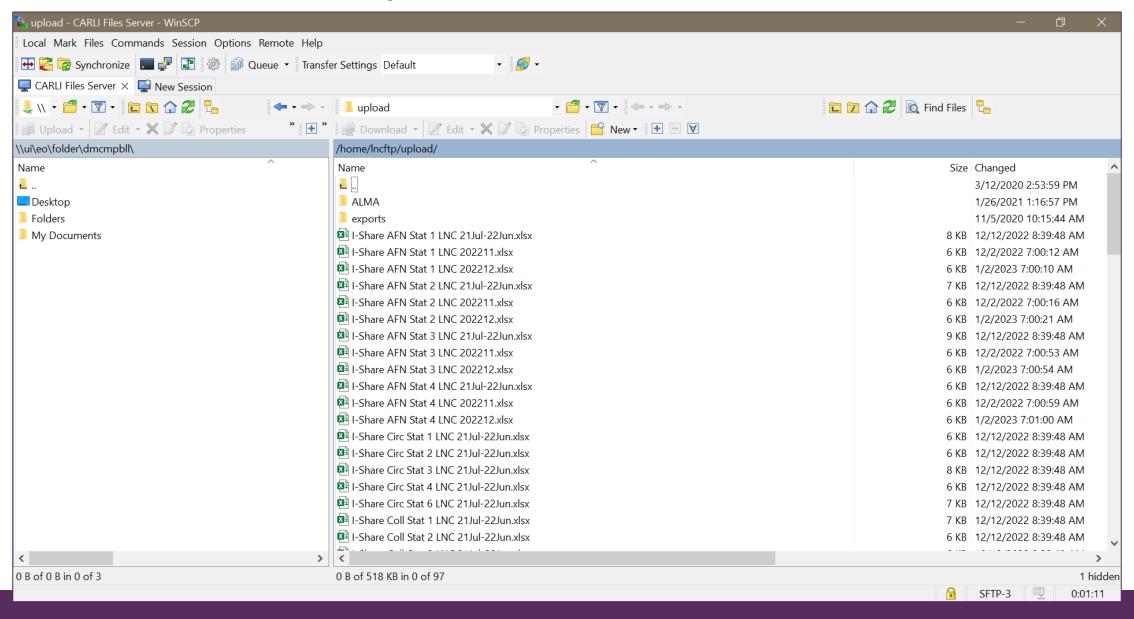

#### I-SHARE ANNUAL STATISTICS PACKAGE

Finding the Right Report

#### How & Where: Report Download Locations

### How & Where: Reports on the CARLI Website

### Finding More on Analytics Reports

- CARLI Website documentation: https://www.carli.illinois.edu/products-services/i-share/alma-analytics
  - Training Examples:
    - Ex Libris 2021 Analytics Master Class recordings and handouts
    - How-To: Getting Started with Analytics
- Accessing files through Secure FTP:
   <a href="https://www.carli.illinois.edu/products-services/i-share/external-system/SSHSecureShell">https://www.carli.illinois.edu/products-services/i-share/external-system/SSHSecureShell</a>
- Connecting to Box.com: <u>https://www.carli.illinois.edu/products-services/i-share/external-system/box-</u> folders