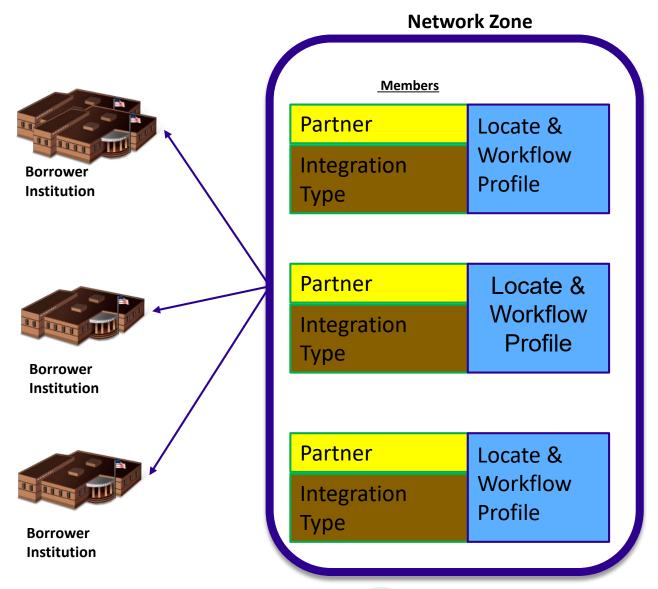

## **Resource Sharing (AFN)**

#### **Resource Sharing in Alma**

## **Resource Sharing: Data Elements**

Exclusion Company