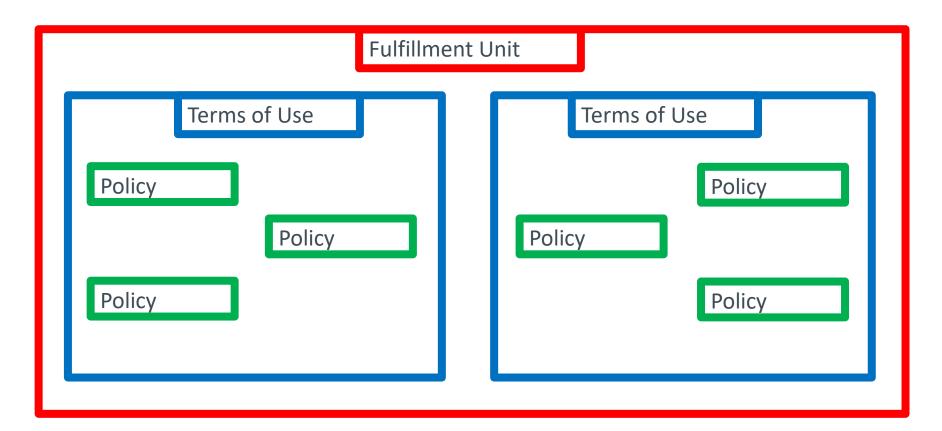

# Policies, ToU, Fulfillment Units

- A grouping of locations that use similar ToU
- A grouping of similar policies (loanrelated policies, request-related policies, etc.)
- Policies are the smallest elements; they comprise all options for how fulfillment ultimately works

# Policies, ToU, Fulfillment Units

- Fulfillment units group locations and apply Terms of Use
- Terms of Use group polices into a reusable unit

Ę