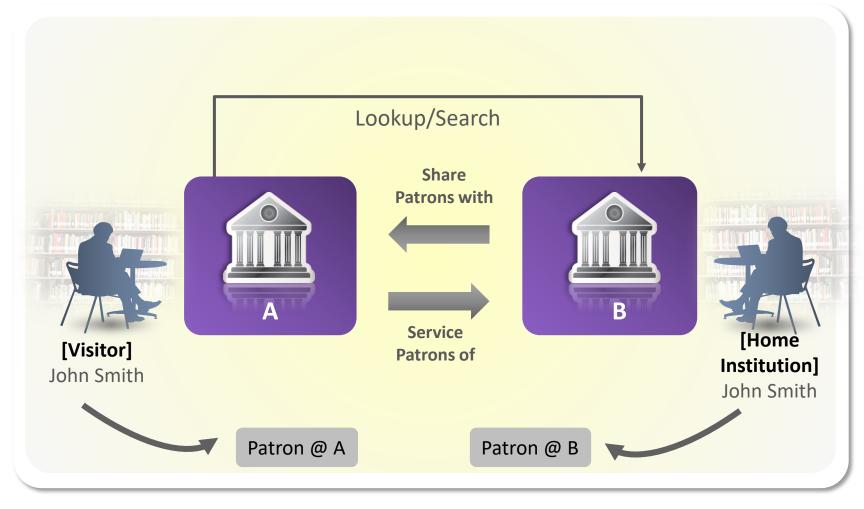

#### **Walk-in Patrons**

Patron of Institution B wants to get services at a Institution A desk, for an Institution A resource

### **Patron Sharing**