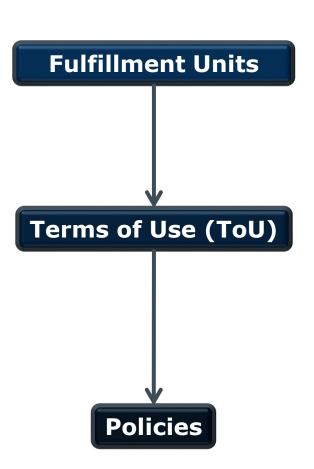

# Policies, ToU, Fulfillment Units

- A grouping of locations that use similar ToU
- A grouping of similar policies (loanrelated policies, request-related policies, etc.)
- Policies are the smallest elements; they comprise all options for how fulfillment ultimately works

# Policies, ToU, Fulfillment Units

- Fulfillment units group locations and apply Terms of Use
- Terms of Use group polices into a reusable unit

Ę