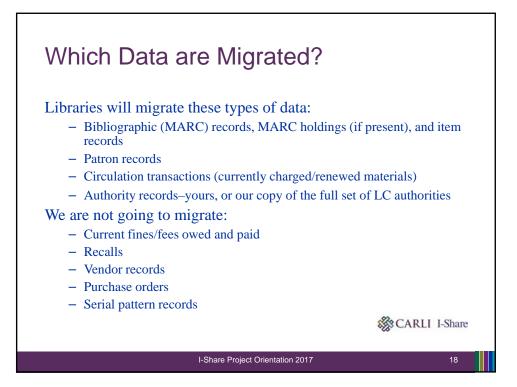

If the library staff are ready (training done), the library may begin to use Voyager "for real" following the last production load of each type:

- Voyager cataloging may start after the production bib load
- Circulation work may start after the production circ load
- Acquisitions/Serials work may start after the bib load, if desired (some libraries implement Voyager Acq/Ser later, and some do not use it at all)

This means you could start to use Voyager in phases by function, and stop using your current system on the same phased schedule

I-Share Project Orientation 2017

CARLI I-Share

24