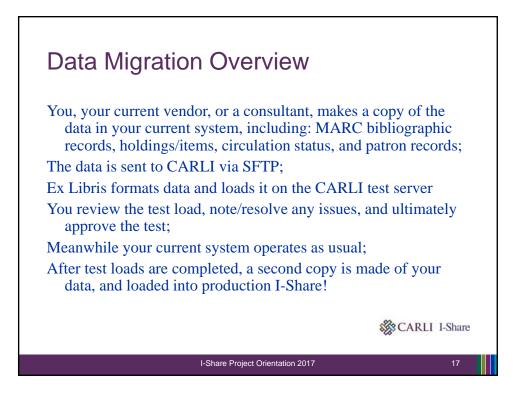

If the library staff are ready (training done), the library may begin to use Voyager "for real" following the last production load of each type:

- Voyager cataloging may start after the production bib load
- Circulation work may start after the production circ load
- Acquisitions/Serials work may start after the bib load, if desired (some libraries implement Voyager Acq/Ser later, and some do not use it at all)

This means you could start to use Voyager in phases by function, and stop using your current system on the same phased schedule

I-Share Project Orientation 2017

CARLI I-Share

24















## Adding New Libraries to the I-Share Union Catalog

- After all new I-Share libraries are live on Voyager for local functionality, their bib and holdings data will be co