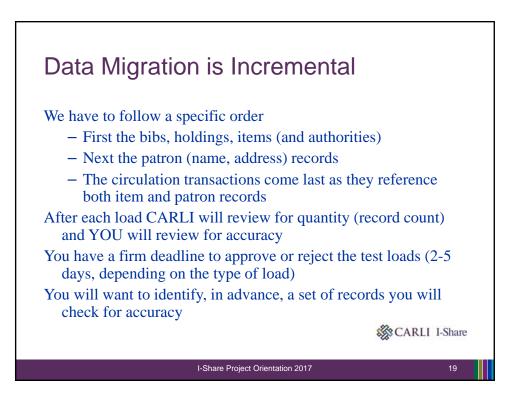

## Adding New Libraries to the I-Share Union Catalog

- After all new I-Share libraries are live on Voyager for local functionality, their bib and holdings data will be copied from their own Voyager databases and added to the I-Share Union Catalog
  - If your bib records match (usually by OCLC number) existing records in the UC, your holding will be attached to the existing record in the UC (The record also remains in your own Voyager database)
  - If your bib record does not match an existing record in the UC, it will be added to the UC (The record also remains in your own Voyager database)
  - CARLI staff perform this task
  - March 2018, exact date TBA, but after UB integration is complete
    CARLI I-Share