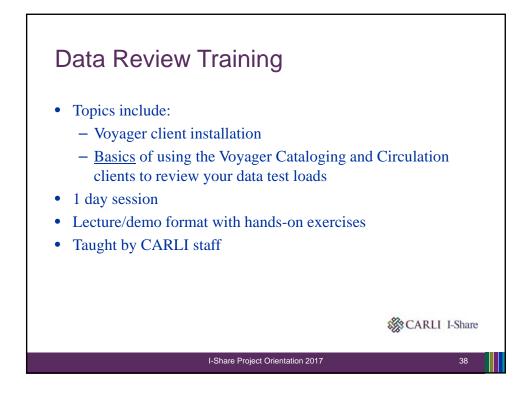

CARLI I-Share

24















## Adding New Libraries to the I-Share Union Catalog

- After all new I-Share libraries are live on Voyager for local functionality, their bib and holdings data will be copied from their own Voyager databases and added to the I-Share Union Catalog
  - If your bib records match (usually by OCLC number) existing records in the UC, your holding will be attached to the existing record in the UC (The record also remains in your own Voyager database)
  - If your bib record does not match an existing record in the UC, it will be added to the UC (The record also remains in your own Voyager database)
  - CARLI staff perform this task
  - March 2018, exact date TBA, but after UB integration is complete
    CARLI I-Share

I-Share Project Orientation 2017





































| Deadline                    | neline    |                                                                                                          | Start<br>Date |                |
|-----------------------------|-----------|----------------------------------------------------------------------------------------------------------|---------------|----------------|
| Deadlines                   |           |                                                                                                          |               | Finish<br>Date |
| and                         |           |                                                                                                          |               |                |
| Trainings                   |