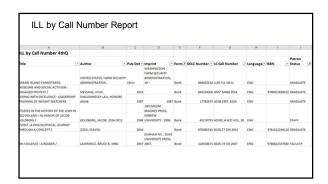

# How You Can Use the Data

Discuss at monthly meetings of the circulation and ILL departments to improve services and workflows  $\,$ 

Budgeting - out-of-state shipping, articles that require payment to obtain, payment for lost materials

Included in annual or semiannual Circ/ILL reports to demonstrate "library value" Reports ACRL/ARL/ILLINET Survey

### What You Can Say with the Data

Internal reports to improve ILL workflows

Determine "peak times" of year for ILL requests

Interlibrary loan annual summaries

Determine how many patrons are actually using ILL services