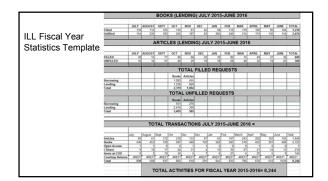

Included in annual or semiannual Circ/ILL reports to demonstrate "library value" Reports ACRL/ARL/ILLINET Survey