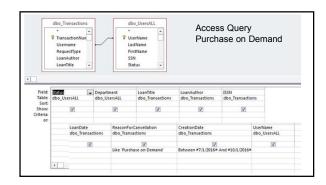

# How You Can Use the Data

Discuss at monthly meetings of the circulation and ILL departments to improve services and workflows  $\,$ 

Budgeting - out-of-state shipping, articles that require payment to obtain, payment for lost materials

Included in annual or semiannual Circ/ILL reports to demonstrate "library value" Reports ACRL/ARL/ILLINET Survey

### What You Can Say with the Data

Internal reports to improve ILL workflows

Determine "peak times" of year for ILL requests

Interlibrary loan annual summaries

Determine how many patrons are actually using ILL services