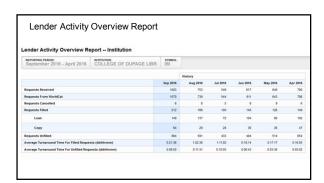

in annual or semiannual Circ/ILL reports to demonstrate "library value" Reports ACRL/ARL/ILLINET Survey

### What You Can Say with the Data

Internal reports to improve ILL workflows

Determine "peak times" of year for ILL requests

Interlibrary loan annual summaries

Determine how many patrons are actually using ILL services

In-state versus out-of-state borrowing

Copyright clearance for articles

Collection development for print materials based on frequency of requests



Poll Question:

Do you use WorldShare or ILLiad to process interlibrary loan requests?



# OCLC Usage Statistics Portal OCLC\* Usage Statistics FirstSearch WorldCat Discovery WorldCat.org OCLC WorldShare Intertibrary Loan Cataloging COUNTER Digital Collections Link Resolver WebDewey Assessment Tools

























| esource             | Sharing  | Lender Reasons For No Re                                                        | eport     |                 |                                                                           |                |                    |                            |                |   |
|---------------------|----------|---------------------------------------------------------------------------------|-----------|-----------------|---------------------------------------------------------------------------|----------------|--------------------|----------------------------|----------------|---|
| Septemb             | per 2016 | COLLEGE OF DUPAGE LIBS                                                          | R IBI     | DL:             |