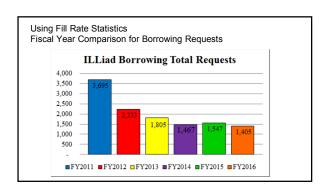

| d Filled via IL | Liad FY2016 | ox.   |
|--------------------------------|-----------------|-------------|-------|
| ILL Type and Status            | Articles        | Loans       | Total |
| Borrowing Submitted            | 1151            | 254         | 1405  |
| Borrowing Filled               | 763             | 98          | 861   |
| Lending Submitted              | 1777            | 865         | 2642  |
| Lending Filled                 | 752             | 329         | 1081  |
| Document Delivery<br>Submitted | 147             | 0           | 147   |
| Document Delivery<br>Filled    | 147             | 0           | 147   |
| Requests Submitted             | 3075            | 1119        | 4194  |
| Requests Filled                | 1662            | 427         | 2089  |





| A         | В                         | C                      | D                       | E     | F     |
|-----------|---------------------------|------------------------|-------------------------|-------|-------|
| Date      | Article Requests Received | Loan Requests Received | Total Requests Received | Total | Month |
| 7/1/2015  | 4                         | 2                      | 6                       |       |       |
| 7/2/2015  | 3                         | 7                      | 10                      |       |       |
| 7/3/2015  | 1                         | 0                      | 1                       |       |       |
| 7/6/2015  | 6                         | 4                      | 10                      |       |       |
| 7/7/2015  | 2