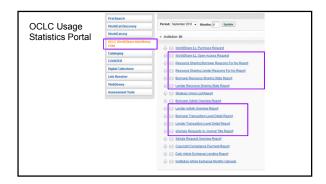

# OCLC Usage Statistics Portal OCLC\* Usage Statistics FirstSearch WorldCat Discovery WorldCat.org OCLC WorldShare Intertibrary Loan Cataloging COUNTER Digital Collections Link Resolver WebDewey Assessment Tools