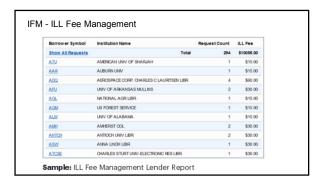

Included in annual or semiannual Circ/ILL reports to demonstrate "library value" Reports ACRL/ARL/ILLINET Survey