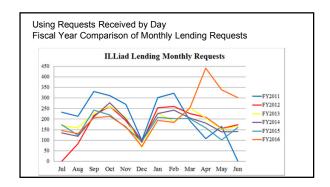

### What You Can Say with the Data

Internal reports to improve ILL workflows

Determine "peak times" of year for ILL requests

Interlibrary loan annual summaries

Determine how many patrons are actually using ILL services

In-state versus out-of-state borrowing

Copyright clearance for articles

Collection development for print materials based on frequency of requests

Poll Question:

Do you use WorldShare or ILLiad to process interlibrary loan requests?