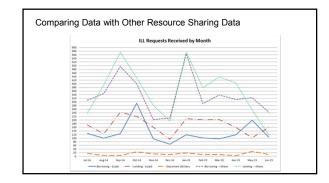

### What You Can Say with the Data

Internal reports to improve ILL workflows

Determine "peak times" of year for ILL requests

Interlibrary loan annual summaries

Determine how many patrons are actually using ILL services

In-state versus out-of-state borrowing

Copyright clearance for articles

Collection development for print materials based on frequency of requests

Poll Question:

Do you use WorldShare or ILLiad to process interlibrary loan requests?