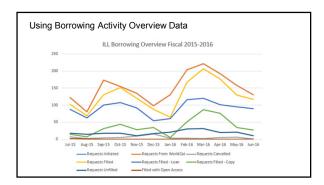

annual or semiannual Circ/ILL reports to demonstrate "library value" Reports ACRL/ARL/ILLINET Survey

### What You Can Say with the Data

Internal reports to improve ILL workflows

Determine "peak times" of year for ILL requests

Interlibrary loan annual summaries

Determine how many patrons are actually using ILL services

In-state versus out-of-state borrowing

Copyright clearance for articles

Collection development for print materials based on frequency of requests



Poll Question:

Do you use WorldShare or ILLiad to process interlibrary loan requests?



# OCLC Usage Statistics Portal OCLC\* Usage Statistics FirstSearch WorldCat Discovery WorldCat.org OCLC WorldShare Intertibrary Loan Cataloging COUNTER Digital Collections Link Resolver WebDewey Assessment Tools

























| esource             | Sharing  | Lender Reasons For No Re                                                        | eport     |                 |                                                                           |                |                    |                            |                |   |
|---------------------|----------|---------------------------------------------------------------------------------|-----------|-----------------|---------------------------------------------------------------------------|----------------|--------------------|----------------------------|----------------|---|
| Septemb             | per 2016 | COLLEGE OF DUPAGE LIBS                                                          | R IBI     | DL:             |