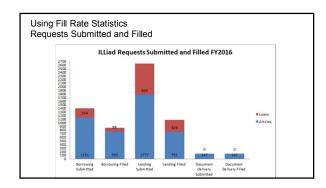

| d Filled via IL | Liad FY2016 | ox.   |
|--------------------------------|-----------------|-------------|-------|
| ILL Type and Status            | Articles        | Loans       | Total |
| Borrowing Submitted            | 1151            | 254         | 1405  |
| Borrowing Filled               | 763             | 98          | 861   |
| Lending Submitted              | 1777            | 865         | 2642  |
| Lending Filled                 | 752             | 329         | 1081  |
| Document Delivery<br>Submitted | 147             | 0           | 147   |
| Document Delivery<br>Filled    | 147             | 0           | 147   |
| Requests Submitted             | 3075            | 1119        | 4194  |
| Requests Filled                | 1662            | 427         | 2089  |





| A         | В                         | C                      | D                       | E     | F     |
|-----------|---------------------------|------------------------|-------------------------|-------|-------|
| Date      | Article Requests Received | Loan Requests Received | Total Requests Received | Total | Month |
| 7/1/2015  | 4                         | 2                      | 6                       |       |       |
| 7/2/2015  | 3                         | 7                      | 10                      |       |       |
| 7/3/2015  | 1                         | 0                      | 1                       |       |       |
| 7/6/2015  | 6                         | 4                      | 10                      |       |       |
| 7/7/2015  | 2