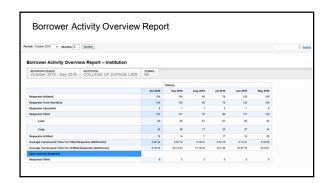

n annual or semiannual Circ/ILL reports to demonstrate "library value" Reports ACRL/ARL/ILLINET Survey

### What You Can Say with the Data

Internal reports to improve ILL workflows

Determine "peak times" of year for ILL requests

Interlibrary loan annual summaries

Determine how many patrons are actually using ILL services

In-state versus out-of-state borrowing

Copyright clearance for articles

Collection development for print materials based on frequency of requests



Poll Question:

Do you use WorldShare or ILLiad to process interlibrary loan requests?



# OCLC Usage Statistics Portal OCLC\* Usage Statistics FirstSearch WorldCat Discovery WorldCat.org OCLC WorldShare Intertibrary Loan Cataloging COUNTER Digital Collections Link Resolver WebDewey Assessment Tools

























| esource             | Sharing  | Lender Reasons For No Re                                                        | eport     |                 |                                                                           |                |                    |                            |                |   |
|---------------------|----------|---------------------------------------------------------------------------------|-----------|-----------------|---------------------------------------------------------------------------|----------------|--------------------|----------------------------|----------------|---|
| Septemb             | per 2016 | COLLEGE OF DUPAGE LIBS                                                          | R IBI     | DL:             |