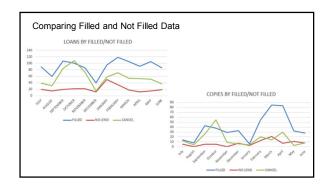

ACADE  13 6 37 32 27 32 6 53 83 87 99                                                    | PUBLIC 0 0 0 1 1 0 0 0 0 0 0 1 1 2 2 1 1 1 1 1 |           |          |
| July<br>August<br>September<br>October                                                         | FRLED 14 43 38 27 33 6 55 85             | NO LEND<br>5<br>0<br>5<br>5<br>6<br>0<br>7<br>3<br>13<br>21<br>7<br>11<br>8 | CANCEL 12 4 28 55 9 6 4 20 14 30 3    | TOTAL 31 12 74 98 38 46 13 87 120 121     | ACMEN  | CLASSFIII  CLASSFIII | STUDENT: 15 2 41 67 26 7 8 8 55 75 92                | 015-JU  FACULTY 7 5 18 8 9 35 3 24 28 16 19 | COMM  4 4 4 133 25 2 4 1 6 6 133 | ACADE 13 6 97 32 27 32 26 6 6 53 83 79 30 25 5                                           | PUBLIC 0 0 1 1 0 0 0 0 1 1 2 2 1 1 2 2         |           | OPEN AG  |











| Journal Copyright                                      |      |      |      |      |      |
|--------------------------------------------------------|------|------|------|------|------|
| Title                                                  | 2012 | 2013 | 2014 | 2015 | 2016 |
| Abdominal imagine                                      |      |      |      | 1    |      |
| Academic emergency medicine                            |      |      |      |      | 2    |
| Addiction                                              |      |      |      | 1    |      |
| Addiction research & theory                            |      |      |      |      |      |
| Alcoholism, clinical and experimental research         | 1    |      |      |      |      |
| America art review