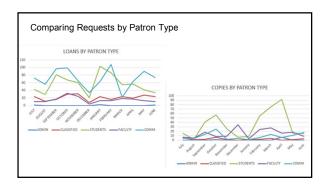

### What You Can Say with the Data

Internal reports to improve ILL workflows

Determine "peak times" of year for ILL requests

Interlibrary loan annual summaries

Determine how many patrons are actually using ILL services

In-state versus out-of-state borrowing

Copyright clearance for articles

Collection development for print materials based on frequency of requests

Poll Question:

Do you use WorldShare or ILLiad to process interlibrary loan requests?