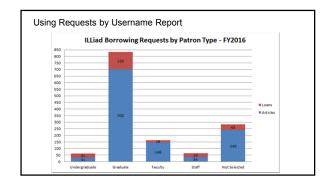

### What You Can Say with the Data

Internal reports to improve ILL workflows

Determine "peak times" of year for ILL requests

Interlibrary loan annual summaries

Determine how many patrons are actually using ILL services

In-state versus out-of-state borrowing

Copyright clearance for articles

Collection development for print materials based on frequency of requests

Poll Question:

Do you use WorldShare or ILLiad to process interlibrary loan requests?