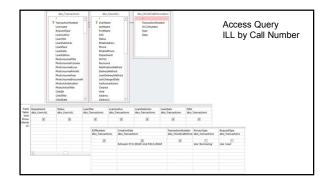

# How You Can Use the Data

Discuss at monthly meetings of the circulation and ILL departments to improve services and workflows  $\,$ 

Budgeting - out-of-state shipping, articles that require payment to obtain, payment for lost materials

Included in annual or semiannual Circ/ILL reports to demonstrate "library value" Reports ACRL/ARL/ILLINET Survey

### What You Can Say with the Data

Internal reports to improve ILL workflows

Determine "peak times" of year for ILL requests

Interlibrary loan annual summaries

Determine how many patrons are actually using ILL services