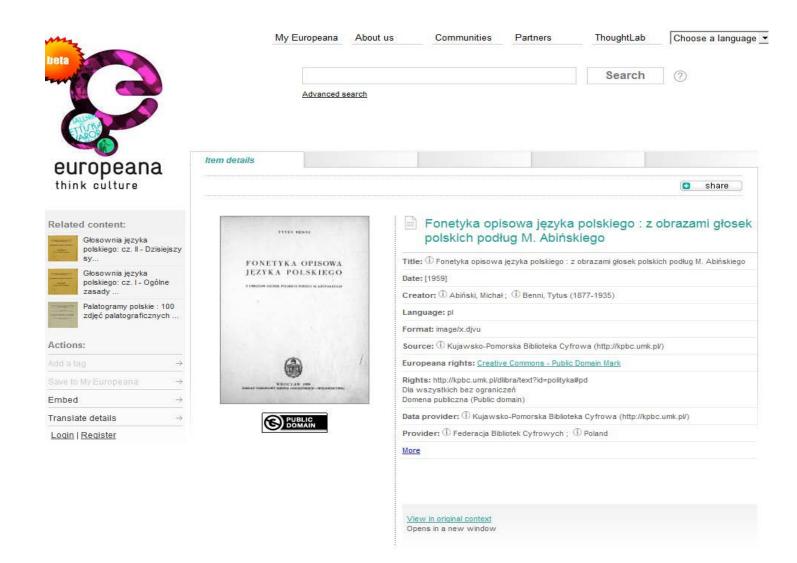

# Digital International and Area Studies Content in CARLI's Vufind

- HathiTrust and Google Book Digitization
- OCA (Digitized Books from the University of Illinois and Open Content Alliance)
- Digital Content from Foreign Digital Libraries (e.g. Europeana)
- UIUC Digital Content Creation (DCC) (e.g. Maps of Africa to 1900-a checklist of maps in atlases and geographical journals in the collections of the University of Illinois, Urbana-Champaign. The index/checklist is digitized and is available through Vufind, but individual (digitized) maps are only available through DCC Web page and Internet searches