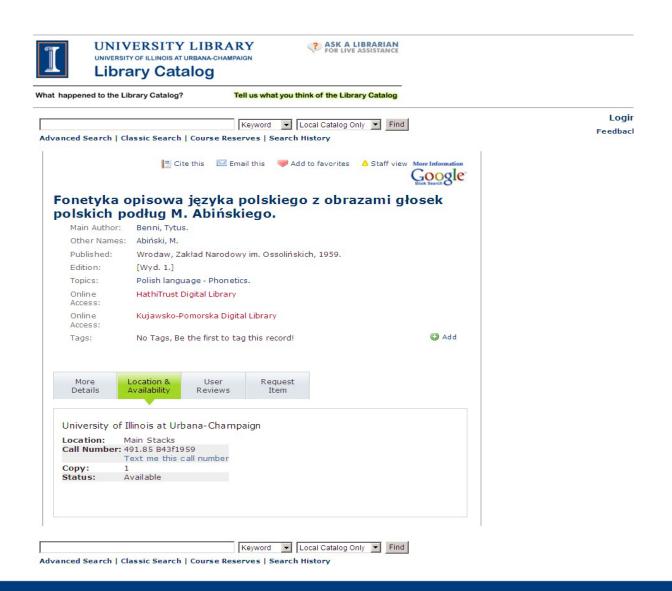

# Digital International and Area Studies Content in CARLI's Vufind

- HathiTrust and Google Book Digitization
- OCA (Digitized Books from the University of Illinois and Open Content Alliance)
- Digital Content from Foreign Digital Libraries (e.g. Europeana)
- UIUC Digital Content Creation (DCC) (e.g. Maps of Africa to 1900-a checklist of maps in atlases and geographical journals in the collections of the University of Illinois, Urbana-Champaign. The index/checklist is digitized and is available through Vufind, but individual (digitized) maps are only available through DCC Web page and Internet searches