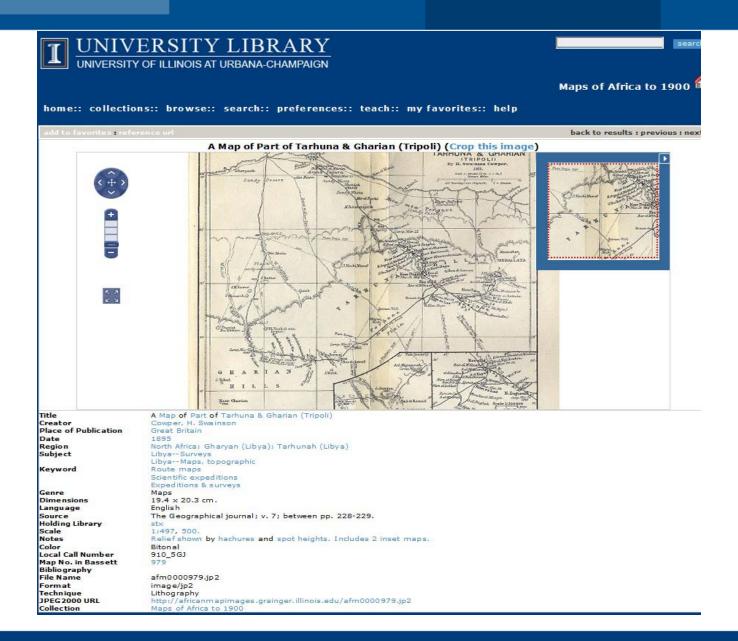

# Digital International and Area Studies Content in CARLI's Vufind

- HathiTrust and Google Book Digitization
- OCA (Digitized Books from the University of Illinois and Open Content Alliance)
- Digital Content from Foreign Digital Libraries (e.g. Europeana)
- UIUC Digital Content Creation (DCC) (e.g. Maps of Africa to 1900-a checklist of maps in atlases and geographical journals in the collections of the University of Illinois, Urbana-Champaign. The index/checklist is digitized and is available through Vufind, but individual (digitized) maps are only available through DCC Web page and Internet searches