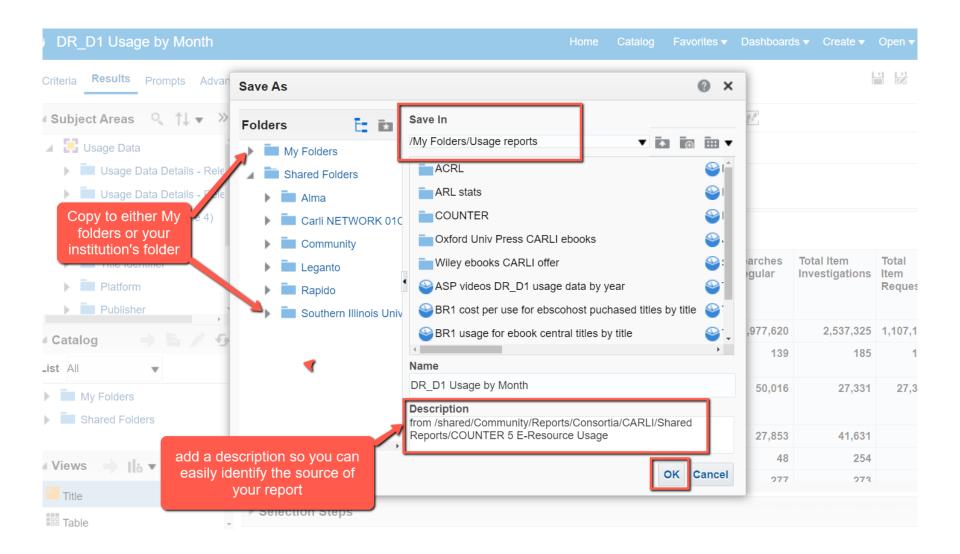

#### CLICK MORE TO VIEW REPORT PROPERTIES

\_\_\_\_\_

\_\_\_\_\_

- More -> Copy -> Navigate to a folder either within My Folders or your institution's folders to save the report
- May need to close/open several folders by clicking on grey triangles