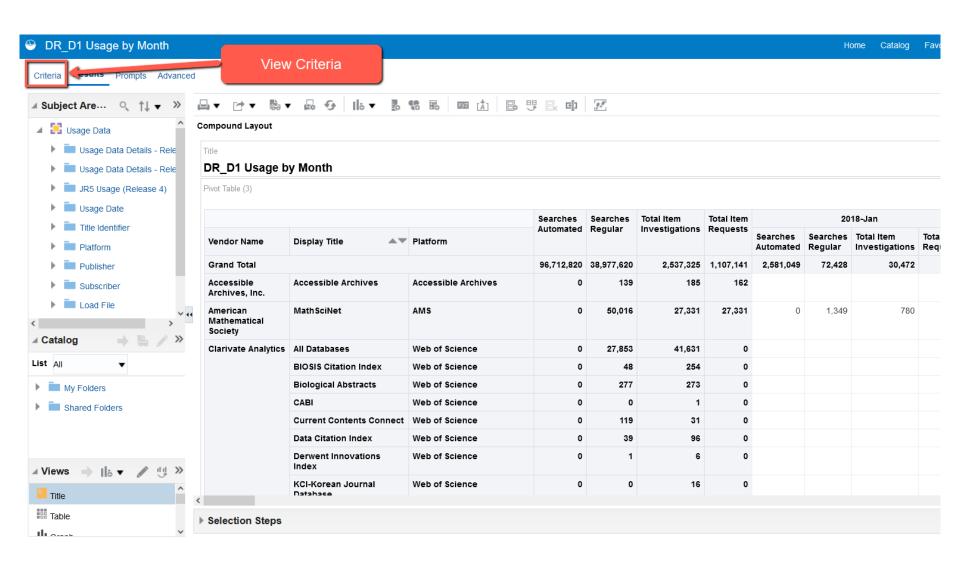

#### **VIEW CRITERIA**

| DR_D1 Usage by Month                                              |                  |                                  | Home Ca              | atalog Favorites 🔻 | Dashboards 🔻   | Create 🔹 Oper    |
|-------------------------------------------------------------------|------------------|----------------------------------|----------------------|--------------------|----------------|------------------|
| Criteria Results Prompts Advance                                  | d                |                                  |                      |                    |                |                  |
| ⊿ Subject Areas 🔍 †↓ 🔻 ≫                                          | <b>T</b> 🖅 🗺     |                                  |                      |                    |                |                  |
| <ul> <li>Usage Data</li> <li>Usage Data Details - Rele</li> </ul> | ✓ Selected Colu  | mns                              |                      |                    |                | G                |
| Usage Data Details - Rele                                         | Platform         | Usage Data Details - Release     | 5                    |                    |                |                  |
| ) IR5 Usage (Release 4)                                           | Platform 🔯       | Searches Automated 🔯             | 🚪 Searches Regular 🔯 | Total Item Inves   | stigations 🔯 🚦 | Total Item Reque |
| Usage Date                                                        |                  |                                  |                      |                    | †↓ s           | ort I            |
| Title Identifier                                                  |                  |                                  |                      |                    | fx E           | dit formula      |
| Platform                                                          | S.               |                                  |                      |                    |                |                  |
| Publisher                                                         | ▲ Filters        |                                  |                      |                    | XYZ C          | olumn Properties |
| Subscriber                                                        | # Fillers        |                                  |                      |                    | The Fi         | lter             |
| Load File                                                         | T Load File COUN | TER Report Type is equal to / is | in dr_d1             |                    | × D            |                  |
| 🔺 Catalog 🔹 🔶 🐘 🦯 🚱                                               |                  |                                  |                      |                    | Sa Sa          | ave Column As    |