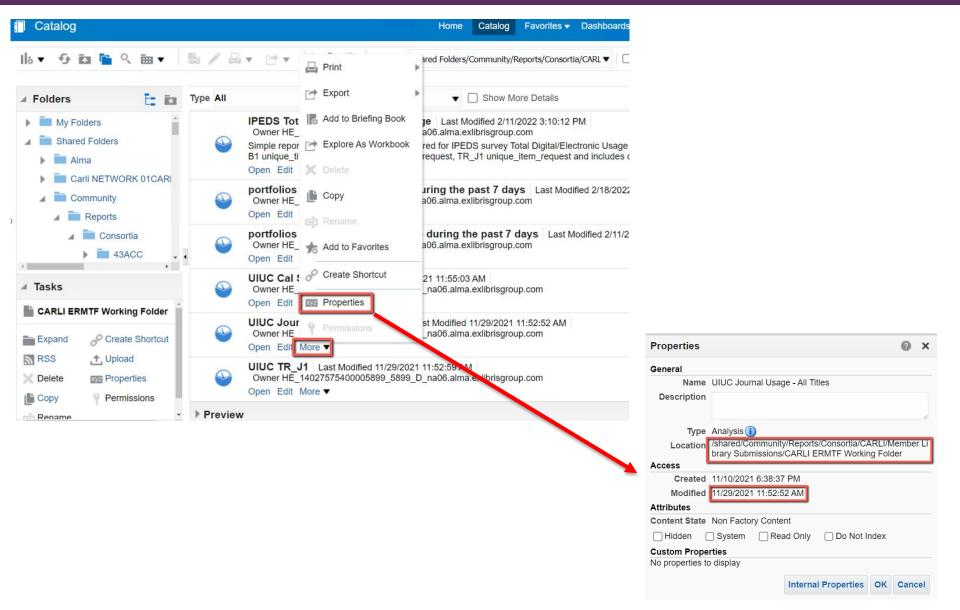

#### CLICK MORE TO VIEW REPORT PROPERTIES

\_\_\_\_\_

\_\_\_\_\_

- More -> Copy -> Navigate to a folder either within My Folders or your institution's folders to save the report
- May need to close/open several folders by clicking on grey triangles