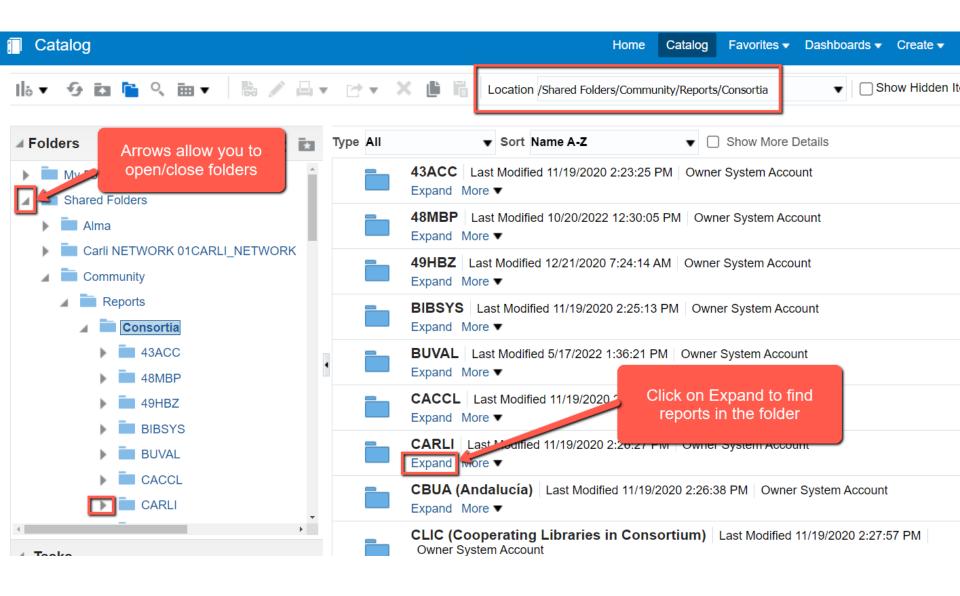

| 🗍 Catalog                            |                           |          | Home Catalog Favorites - Dashboards - Create -                                                                               |
|--------------------------------------|---------------------------|----------|------------------------------------------------------------------------------------------------------------------------------|
| llə +  윤 🖬 🚡 < 面                     | Find Folder<br>under Loca |          | Location /Shared Folders                                                                                                     |
| J Folders                            | E: Ra                     | Type All | ▼ Sort Name A-Z ▼ □ Show More Details                                                                                        |
| My Folders                           |                           |          | Alma Last Modified 6/21/2016 1:09:59 PM Owner BI Administrator Role<br>Expand More                                           |
|                                      |                           |          | Carli NETWORK 01CARLI_NETWORK Last Modified 11/2/2020 6:09:29 AM Owner exlobi Expand More ▼                                  |
| Click on folder nar<br>subfolders/re | ports                     |          | Community Last Modified 11/2/2020 6:09:30 AM Owner exlobi                                                                    |
| displayed on th                      | ie right                  |          | Leganto Last Modified 4/17/2019 6:06:03 AM Owner BI Administrator Role Expand More ▼                                         |
|                                      |                           | : 🖿      | Rapido Last Modified 9/13/2021 8:30:13 AM Owner exlobi Expand More                                                           |
| ⊿ Tasks                              |                           |          | Southern Illinois University Carbondale (SIC) —Carbondale, IL 01CARLI_SIC<br>Last Modified 11/2/2020 6:09:33 AM Owner exlobi |
| Shared Folders                       | i i                       |          | Expand More                                                                                                                  |