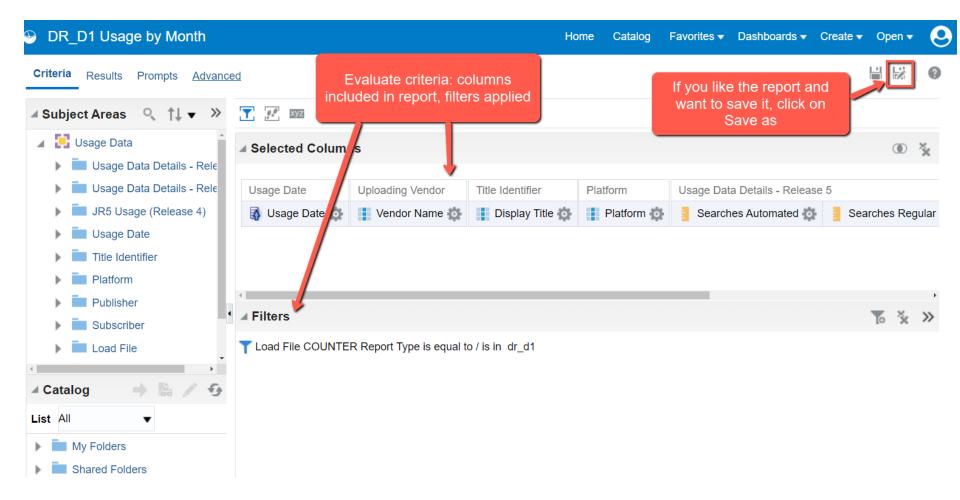

#### **VIEW CRITERIA**

| DR_D1 Usage by Month                                              |                  |                                  | Home Ca              | atalog Favorites 🔻 | Dashboards 🔻   | Create 🔹 Oper    |
|-------------------------------------------------------------------|------------------|----------------------------------|----------------------|--------------------|----------------|------------------|
| Criteria Results Prompts Advance                                  | d                |                                  |                      |                    |                |                  |
| ⊿ Subject Areas 🔍 †↓ 🔻 ≫                                          | <b>T</b> 🖅 🗺     |                                  |                      |                    |                |                  |
| <ul> <li>Usage Data</li> <li>Usage Data Details - Rele</li> </ul> | ✓ Selected Colu  | mns                              |                      |                    |                | G                |
| Usage Data Details - Rele                                         | Platform         | Usage Data Details - Release     | 5                    |                    |                |                  |
| ) IR5 Usage (Release 4)                                           | Platform 🔯       | Searches Automated 🔯             | 🚪 Searches Regular 🔯 | Total Item Inves   | stigations 🔯 🚦 | Total Item Reque |
| Usage Date                                                        |                  |                                  |                      |                    | †↓ s           | ort I            |
| Title Identifier                                                  |                  |                                  |                      |                    | fx E           | dit formula      |
| Platform                                                          | S.               |                                  |                      |                    |                |                  |
| Publisher                                                         | ▲ Filters        |                                  |                      |                    | XYZ C          | olumn Properties |
| Subscriber                                                        | # Fillers        |                                  |                      |                    | The Fi         | lter             |
| Load File                                                         | T Load File COUN | TER Report Type is equal to / is | in dr_d1             |                    | × D            |                  |
| 🔺 Catalog 🔹 🔶 🐘 🦯 🚱                                               |                  |                                  |                      |                    | Sa Sa          | ave Column As    |