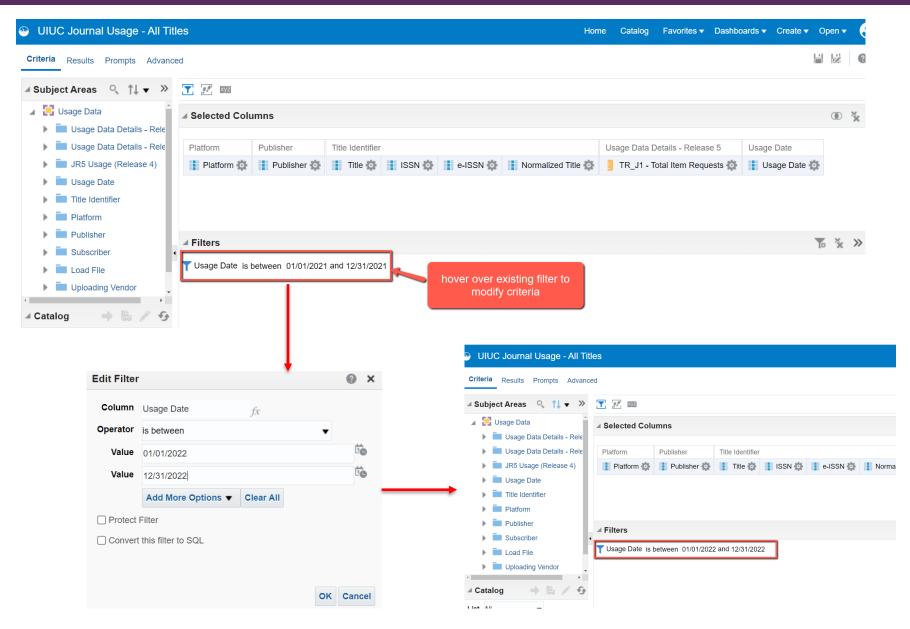

#### CLICK ON CRITERIA TO SEE THE PARAMETERS USED IN THE REPORT

#### PLAY WITH THE CRITERIA

| View results with modified query       Save or Save as         Subject:       Save or Save as             Subject:       Save or Save as             Subject:       Save or Save as             Subject:       Save or Save as             Subject:       Save or Save as             Subject:       Save or Save as             Subject:       Save or Save as             Subject:       Save or Save as             Subject:       Save or Save as             Subject:       Save or Save as             Subject:       Save or Save as              Usage Data                                                                                                                                                                                                                                                                                                                                                                                                                                                                                                                                                                                                                                                                                                                                                                                                                                                                                                                                                                                                                                                                                                                                                                                                                                                                                                                                                                                                                                                                                                                             | UIUC Journal Usage                    | - All Titles |                   |                                     |      |      |          |          |          |          | Home     | Catalog  | Favorites | Dashbo              | oards 🔻 🛛 | Create 🔻 C | open 🔻 🌔 |
|-------------------------------------------------------------------------------------------------------------------------------------------------------------------------------------------------------------------------------------------------------------------------------------------------------------------------------------------------------------------------------------------------------------------------------------------------------------------------------------------------------------------------------------------------------------------------------------------------------------------------------------------------------------------------------------------------------------------------------------------------------------------------------------------------------------------------------------------------------------------------------------------------------------------------------------------------------------------------------------------------------------------------------------------------------------------------------------------------------------------------------------------------------------------------------------------------------------------------------------------------------------------------------------------------------------------------------------------------------------------------------------------------------------------------------------------------------------------------------------------------------------------------------------------------------------------------------------------------------------------------------------------------------------------------------------------------------------------------------------------------------------------------------------------------------------------------------------------------------------------------------------------------------------------------------------------------------------------------------------------------------------------------------------------------------------------------------------------------|---------------------------------------|--------------|-------------------|-------------------------------------|------|------|----------|----------|----------|----------|----------|----------|-----------|---------------------|-----------|------------|----------|
| • Usage Data         • Usage Dat          | Criteria Results                      | Advanced     | View re           | sults with modified qu              | ery  |      |          |          |          |          |          |          | Save o    | <sup>-</sup> Save a | s         |            |          |
| I brage Data<br>Usage Data<br>Di Usage Data<br>Di Di D                                                                                                                                                | ⊿ Subjec ् ≫                          | ≞∙ ⊳∙        | 63 <b>v</b> 100 v | 9  lo ▼ 20 % B                      | Ð 🕅  |      | e y      |          |          |          |          |          |           |                     |           |            |          |
| I Vagee Data Di JRS Usage Data Di J | 🖌 🚺 Usage Data 🇴                      | Compound La  | iyout             |                                     |      |      |          |          |          |          |          |          |           |                     |           |            |          |
| JK5 Usage (R) Usage Date Platform Publisher Title ISN \$ \$ \$ \$ \$ \$ \$ \$ \$ \$ \$ \$ \$ \$ \$ \$ \$ \$ \$ \$ \$ \$ \$ \$ \$ \$ \$ \$ \$ \$ \$ \$ \$ \$ \$ \$ \$ \$ \$ \$ \$ \$ \$ \$ \$ \$ \$ \$ \$ \$ \$ \$ \$ \$ \$ \$ \$ \$ \$ \$ \$ \$ \$ \$ \$ \$ \$ \$ \$ \$ \$ \$ \$ \$ \$ \$ \$ \$ \$ \$ \$ \$ \$ \$ \$ \$ \$ \$ \$ \$ \$ \$ \$ \$ \$ \$ \$ \$ \$ \$ \$ \$ \$ \$ \$ \$ \$ \$ \$ \$ \$ \$ \$ \$ \$ \$ \$ \$ \$ \$ \$ \$ \$ \$ \$ \$ \$ \$ \$\$ \$ \$ \$ \$ \$ \$ \$ \$ \$ \$ \$ \$ \$ \$ \$ \$ \$ \$ \$ \$ \$ \$ \$ \$ \$ \$ \$ \$ \$ \$ \$ \$ \$ \$ \$ \$ \$ \$ \$ \$ \$ \$ \$ \$ \$ \$ </td <td>🕨 🔲 Usage Data D</td> <td>Pivot Table</td> <td></td> <td>[A]</td>                                                                                                                                                                                                                                                                                                                                                                                                                                                                                                                                                                                                                                                                                                                                                                                                                                                                                                                                                                                                                                                                                                                                                                                                                                                                               | 🕨 🔲 Usage Data D                      | Pivot Table  |                   |                                     |      |      |          |          |          |          |          |          |           |                     |           |            | [A]      |
| Image: biologing (inclusing (inclus | 🕨 💼 Usage Data D                      |              |                   |                                     |      |      |          |          |          |          |          |          |           |                     |           |            |          |
| PlatformPublisherHueISSNISSNInteInteIsSNInteInteInteInteInteInteInteInteInteInteInteInteInteInteInteInteInteInteInteInteInteInteInteInteInteInteInteInteInteInteInteInteInteInteInteInteInteInteInteInteInteInteInteInteInteInteInteInteInteInteInteInteInteInteInteInteInteInteInteInteInteInteInteInteInteInteInteInteInteInteInteInteInteInteInteInteInteInteInteInteInteInteInteInteInteInteInteInteInteInteInteInteInteInteInteInteInteInteInteInteInteInteInteInteInteInteInteInteInteInteInteInteInteInteInteInteInteInteInteInteInteInteInteInteInteInteInteInteInteInte<<InteInteInteInteInteInteInteInteInteInteInteInteInteInteInteInteInteInte<                                                                                                                                                                                                                                                                                                                                                                                                                                                                                                                                                                                                                                                                                                                                                                                                                                                                                                                                                                                                                                                                                                                                                                                                                                                                                                                                                                                                                                     | 🕨 🔳 JR5 Usage (R                      |              |                   |                                     |      |      | _        |          | •        |          |          |          |           |                     |           |            |          |
| Platform<br>i Platform<br>i PublisherACSAmerican<br>ChemicalAccounts of<br>Materials0001-<br>48421520-<br>48982112261644161237462646ACSAmerican<br>ChemicalAccounts of Materials<br>SocietyAccounts of Materials<br>67282643-<br>67286728313211237462646ACSAmerican<br>Chemical<br>SocietyAccounts of Materials<br>Society2692-<br>19524333132115ListAliACSAmerican<br>Chemical<br>SocietyACS Agricultural<br>Technology2692-<br>195243333132115My Folders<br>i Shared FoldersAcsAmerican<br>Chemical<br>SocietyACS Applied Bio<br>Materials2576-<br>6422356015146111514511514611151461115146111514611151410115141011115141011115141011111111111111111111111111111111111111111111111111111111<                                                                                                                                                                                                                                                                                                                                                                                                                                                                                                                                                                                                                                                                                                                                                                                                                                                                                                                                                                                                                                                                                                                                                                                                                                                                                                                                                                                                  | ,                                     | Platform     | Publisher         | Title                               | ISSN |      | 1/1/2022 | 2/1/2022 | 3/1/2022 | 4/1/2022 | 5/1/2022 | 6/1/2022 | 7/1/2022  | 8/1/2022            | 9/1/2022  | 10/1/2022  | 11/1/20: |
| FladdingSocietySocietySocietySocietySocietySocietySocietySocietySocietySocietySocietySocietySocietySocietySocietySocietySocietySocietySocietySocietySocietySocietySocietySocietySocietySocietySocietySocietySocietySocietySocietySocietySocietySocietySocietySocietySocietySocietySocietySocietySocietySocietySocietySocietySocietySocietySocietySocietySocietySocietySocietySocietySocietySocietySocietySocietySocietySocietySocietySocietySocietySocietySocietySocietySocietySocietySocietySocietySocietySocietySocietySocietySocietySocietySocietySocietySocietySocietySocietySocietySocietySocietySocietySocietySocietySocietySocietySocietySocietySocietySocietySocietySocietySocietySocietySocietySocietySocietySocietySocietySocietySocietySocietySocietySocietySocietySocietySocietySocietySocietySocietySocietySocietySocietySocietySocietySocietySocietySocietySocietySocietySocietySocietySocietySocietySociety<                                                                                                                                                                                                                                                                                                                                                                                                                                                                                                                                                                                                                                                                                                                                                                                                                                                                                                                                                                                                                                                                                                                                                                     |                                       | ACS          |                   |                                     |      |      | 21       | 12       | 26       | 16       | 44       | 16       | 12        | 37                  | 46        | 26         | 4        |
| ACSAmerican<br>Science &<br>Science &<br>Sci                                                                                                                                           | _                                     |              |                   | Chemical Research                   | 4842 | 4898 |          |          |          |          |          |          |           |                     |           |            |          |
| List AllAllSciencyScience & Technology1952166116116111611111111111111111111111111111111111111111111111111111111111111111111111111111111111111111111111111111111111111111111111111111111111111111111111111111111111111111111111111111111111111 </td <td></td> <td>ACS</td> <td>Chemical</td> <td></td> <td></td> <td></td> <td></td> <td></td> <td>0</td> <td>3</td> <td>1</td> <td></td> <td>3</td> <td>2</td> <td>1</td> <td></td> <td></td>                                                                                                                                                                                                                                                                                                                                                                                                                                                                                                                                                                                                                                                                                                                                                                                                                                                                                                                                                                                                                                                                                                                                                                                                                                                                                                                                                                                                                                                                                                                                                                                                                                                   |                                       | ACS          | Chemical          |                                     |      |      |          |          | 0        | 3        | 1        |          | 3         | 2                   | 1         |            |          |
| Chemical<br>Shared FoldersMaterials6422V + II< ***                                                                                                                                                                                                                                                                                                                                                                                                                                                                                                                                                                                                                                                                                                                                                                                                                                                                                                                                                                                                                                                                                                                                                                                                                                                                                                                                                                                                                                                                                                                                                                                                                                                                                                                                                                                                                                                                                                                                                                                                                                              |                                       | ACS          | Chemical          | Science &                           |      |      | 4        | 3        | 3        |          |          | 2        | 10        | 1                   | 3         | 2          |          |
| V       Image: Chemical Society       Electronic Materials       6113       Image: Chemical Society       Electronic Materials       6113         ACS       American       ACS Applied Energy       2574-       3       4       18       23       7       10       16       8       24       4                                                                                                                                                                                                                                                                                                                                                                                                                                                                                                                                                                                                                                                                                                                                                                                                                                                                                                                                                                                                                                                                                                                                                                                                                                                                                                                                                                                                                                                                                                                                                                                                                                                                                                                                                                                                  | _                                     | ACS          | Chemical          |                                     |      |      | 3        | 5        | 6        | 0        | 15       | 14       | 6         | 1                   | 11        | 5          |          |
| ACS         American         ACS Applied Energy         2574-         3         4         18         23         7         10         16         8         24         4                                                                                                                                                                                                                                                                                                                                                                                                                                                                                                                                                                                                                                                                                                                                                                                                                                                                                                                                                                                                                                                                                                                                                                                                                                                                                                                                                                                                                                                                                                                                                                                                                                                                                                                                                                                                                                                                                                                          |                                       | ACS          | Chemical          | ACS Applied<br>Electronic Materials |      |      | 2        | 3        | 3        | 8        | 3        | 7        | 8         | 8                   | 8         | 4          |          |
| Le Title                                                                                                                                                                                                                                                                                                                                                                                                                                                                                                                                                                                                                                                                                                                                                                                                                                                                                                                                                                                                                                                                                                                                                                                                                                                                                                                                                                                                                                                                                                                                                                                                                                                                                                                                                                                                                                                                                                                                                                                                                                                                                        | · · · · · · · · · · · · · · · · · · · | ACS          | American          | ACS Applied Energy                  |      |      | 3        | 4        | 18       | 23       | 7        | 10       | 16        | 8                   | 24        | 4          | ۰,       |
| Selection Steps                                                                                                                                                                                                                                                                                                                                                                                                                                                                                                                                                                                                                                                                                                                                                                                                                                                                                                                                                                                                                                                                                                                                                                                                                                                                                                                                                                                                                                                                                                                                                                                                                                                                                                                                                                                                                                                                                                                                                                                                                                                                                 |                                       | <            | 04                |                                     |      |      |          |          |          |          |          |          |           |                     |           |            | +        |