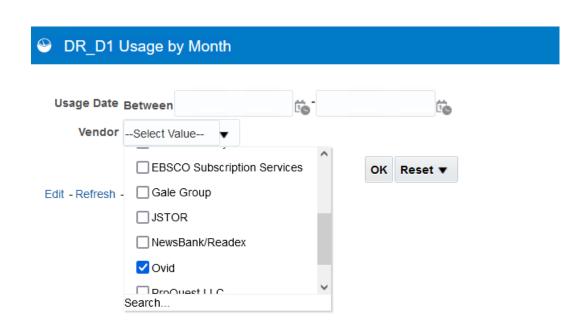

#### WHEN YOU OPEN A REPORT YOU MAY SEE BUILT IN PROMPTS

- Values offered under these prompts all come from YOUR institution's Alma data
- Select desired values and hit OK