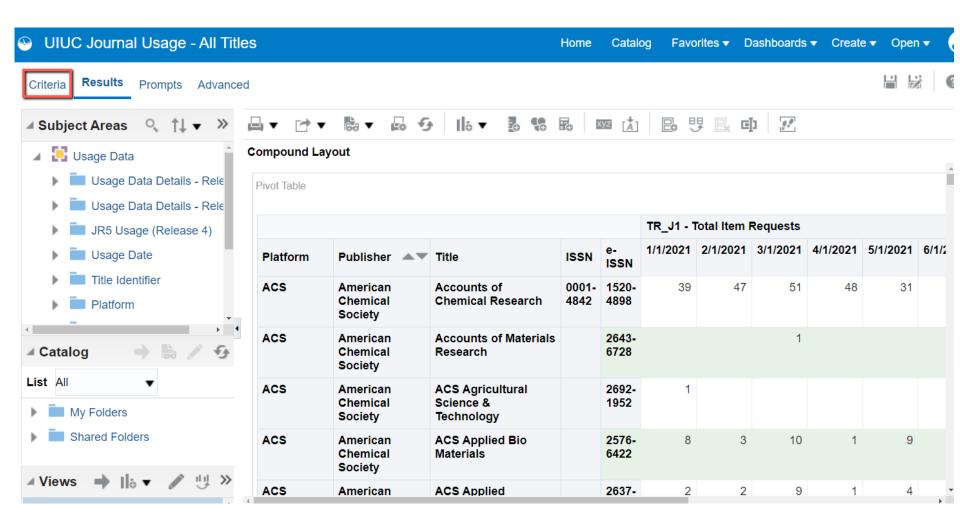

#### CLICK ON CRITERIA TO SEE THE PARAMETERS USED IN THE REPORT

#### PLAY WITH THE CRITERIA

| View results with modified query       Save or Save as         Subject:       Save or Save as             Subject:       Save or Save as             Subject:       Save or Save as             Subject:       Save or Save as             Subject:       Save or Save as             Subject:       Save or Save as             Subject:       Save or Save as             Subject:       Save or Save as             Subject:       Save or Save as             Subject:       Save or Save as             Subject:       Save or Save as              Usage Data                                                                                                                                                                                                                                                                                                                                                                                                                                                                                                                                                                                                                                                                                                                                                                                                                                                                                                                                                                                                                                                                                                                                                                                                                                                                                                                                                                                                                                                                                                                             | UIUC Journal Usage                    | - All Titles |                   |                                     |      |      |          |          |          |          | Home     | Catalog  | Favorites | Dashbo              | oards 🔻 🛛 | Create 🔻 C | open 🔻 🌔 |
|-------------------------------------------------------------------------------------------------------------------------------------------------------------------------------------------------------------------------------------------------------------------------------------------------------------------------------------------------------------------------------------------------------------------------------------------------------------------------------------------------------------------------------------------------------------------------------------------------------------------------------------------------------------------------------------------------------------------------------------------------------------------------------------------------------------------------------------------------------------------------------------------------------------------------------------------------------------------------------------------------------------------------------------------------------------------------------------------------------------------------------------------------------------------------------------------------------------------------------------------------------------------------------------------------------------------------------------------------------------------------------------------------------------------------------------------------------------------------------------------------------------------------------------------------------------------------------------------------------------------------------------------------------------------------------------------------------------------------------------------------------------------------------------------------------------------------------------------------------------------------------------------------------------------------------------------------------------------------------------------------------------------------------------------------------------------------------------------------|---------------------------------------|--------------|-------------------|-------------------------------------|------|------|----------|----------|----------|----------|----------|----------|-----------|---------------------|-----------|------------|----------|
| • Usage Data         • Usage Dat          | Criteria Results                      | Advanced     | View re           | sults with modified qu              | ery  |      |          |          |          |          |          |          | Save o    | <sup>-</sup> Save a | s         |            |          |
| I brage Data<br>Usage Data<br>Di Usage Data<br>Di Di D                                                                                                                                                | ⊿ Subjec ् ≫                          | ≞∙ ⊳∙        | 63 <b>v</b> 100 v | 9  lo ▼ 20 % B                      | Ð 🕅  |      | e y      |          |          |          |          |          |           |                     |           |            |          |
| I Vagee Data Di JRS Usage Data Di J | 🖌 🚺 Usage Data 🇴                      | Compound La  | iyout             |                                     |      |      |          |          |          |          |          |          |           |                     |           |            |          |
| JK5 Usage (R) Usage Date Platform Publisher Title ISN \$ \$ \$ \$ \$ \$ \$ \$ \$ \$ \$ \$ \$ \$ \$ \$ \$ \$ \$ \$ \$ \$ \$ \$ \$ \$ \$ \$ \$ \$ \$ \$ \$ \$ \$ \$ \$ \$ \$ \$ \$ \$ \$ \$ \$ \$ \$ \$ \$ \$ \$ \$ \$ \$ \$ \$ \$ \$ \$ \$ \$ \$ \$ \$ \$ \$ \$ \$ \$ \$ \$ \$ \$ \$ \$ \$ \$ \$ \$ \$ \$ \$ \$ \$ \$ \$ \$ \$ \$ \$ \$ \$ \$ \$ \$ \$ \$ \$ \$ \$ \$ \$ \$ \$ \$ \$ \$ \$ \$ \$ \$ \$ \$ \$ \$ \$ \$ \$ \$ \$ \$ \$ \$ \$ \$ \$ \$ \$ \$\$ \$ \$ \$ \$ \$ \$ \$ \$ \$ \$ \$ \$ \$ \$ \$ \$ \$ \$ \$ \$ \$ \$ \$ \$ \$ \$ \$ \$ \$ \$ \$ \$ \$ \$ \$ \$ \$ \$ \$ \$ \$ \$ \$ \$ \$ \$ </td <td>🕨 🔲 Usage Data D</td> <td>Pivot Table</td> <td></td> <td>[A]</td>                                                                                                                                                                                                                                                                                                                                                                                                                                                                                                                                                                                                                                                                                                                                                                                                                                                                                                                                                                                                                                                                                                                                                                                                                                                                               | 🕨 🔲 Usage Data D                      | Pivot Table  |                   |                                     |      |      |          |          |          |          |          |          |           |                     |           |            | [A]      |
| Image: biologing (inclusing (inclus | 🕨 💼 Usage Data D                      |              |                   |                                     |      |      |          |          |          |          |          |          |           |                     |           |            |          |
| PlatformPublisherHueISSNISSNInteInteIsSNInteInteInteInteInteInteInteInteInteInteInteInteInteInteInteInteInteInteInteInteInteInteInteInteInteInteInteInteInteInteInteInteInteInteInteInteInteInteInteInteInteInteInteInteInteInteInteInteInteInteInteInteInteInteInteInteInteInteInteInteInteInteInteInteInteInteInteInteInteInteInteInteInteInteInteInteInteInteInteInteInteInteInteInteInteInteInteInteInteInteInteInteInteInteInteInteInteInteInteInteInteInteInteInteInteInteInteInteInteInteInteInteInteInteInteInteInteInteInteInteInteInteInteInteInteInteInteInteInteInte<<InteInteInteInteInteInteInteInteInteInteInteInteInteInteInteInteInteInte<                                                                                                                                                                                                                                                                                                                                                                                                                                                                                                                                                                                                                                                                                                                                                                                                                                                                                                                                                                                                                                                                                                                                                                                                                                                                                                                                                                                                                                     | 🕨 🔳 JR5 Usage (R                      |              |                   |                                     |      |      | _        |          | •        |          |          |          |           |                     |           |            |          |
| Platform<br>i Platform<br>i PublisherACSAmerican<br>ChemicalAccounts of<br>Materials0001-<br>48421520-<br>48982112261644161237462646ACSAmerican<br>ChemicalAccounts of Materials<br>SocietyAccounts of Materials<br>67282643-<br>67286728313211237462646ACSAmerican<br>Chemical<br>SocietyAccounts of Materials<br>Society2692-<br>19524333132115ListAliACSAmerican<br>Chemical<br>SocietyACS Agricultural<br>Technology2692-<br>195243333132115My Folders<br>i Shared FoldersAcsAmerican<br>Chemical<br>SocietyACS Applied Bio<br>Materials2576-<br>6422356015146111514511514611151461115146111514611151410115141011115141011115141011111111111111111111111111111111111111111111111111111111<                                                                                                                                                                                                                                                                                                                                                                                                                                                                                                                                                                                                                                                                                                                                                                                                                                                                                                                                                                                                                                                                                                                                                                                                                                                                                                                                                                                                  | ,                                     | Platform     | Publisher         | Title                               | ISSN |      | 1/1/2022 | 2/1/2022 | 3/1/2022 | 4/1/2022 | 5/1/2022 | 6/1/2022 | 7/1/2022  | 8/1/2022            | 9/1/2022  | 10/1/2022  | 11/1/20: |
| FladdingSocietySocietySocietySocietySocietySocietySocietySocietySocietySocietySocietySocietySocietySocietySocietySocietySocietySocietySocietySocietySocietySocietySocietySocietySocietySocietySocietySocietySocietySocietySocietySocietySocietySocietySocietySocietySocietySocietySocietySocietySocietySocietySocietySocietySocietySocietySocietySocietySocietySocietySocietySocietySocietySocietySocietySocietySocietySocietySocietySocietySocietySocietySocietySocietySocietySocietySocietySocietySocietySocietySocietySocietySocietySocietySocietySocietySocietySocietySocietySocietySocietySocietySocietySocietySocietySocietySocietySocietySocietySocietySocietySocietySocietySocietySocietySocietySocietySocietySocietySocietySocietySocietySocietySocietySocietySocietySocietySocietySocietySocietySocietySocietySocietySocietySocietySocietySocietySocietySocietySocietySocietySocietySocietySocietySocietySociety<                                                                                                                                                                                                                                                                                                                                                                                                                                                                                                                                                                                                                                                                                                                                                                                                                                                                                                                                                                                                                                                                                                                                                                     |                                       | ACS          |                   |                                     |      |      | 21       | 12       | 26       | 16       | 44       | 16       | 12        | 37                  | 46        | 26         | 4        |
| ACSAmerican<br>Science &<br>Science &<br>Sci                                                                                                                                           | _                                     |              |                   | Chemical Research                   | 4842 | 4898 |          |          |          |          |          |          |           |                     |           |            |          |
| List AllAllSciencyScience & Technology1952166116116111611111111111111111111111111111111111111111111111111111111111111111111111111111111111111111111111111111111111111111111111111111111111111111111111111111111111111111111111111111111111111 </td <td></td> <td>ACS</td> <td>Chemical</td> <td></td> <td></td> <td></td> <td></td> <td></td> <td>0</td> <td>3</td> <td>1</td> <td></td> <td>3</td> <td>2</td> <td>1</td> <td></td> <td></td>                                                                                                                                                                                                                                                                                                                                                                                                                                                                                                                                                                                                                                                                                                                                                                                                                                                                                                                                                                                                                                                                                                                                                                                                                                                                                                                                                                                                                                                                                                                                                                                                                                                   |                                       | ACS          | Chemical          |                                     |      |      |          |          | 0        | 3        | 1        |          | 3         | 2                   | 1         |            |          |
| Chemical<br>Shared FoldersMaterials6422V + II< ***                                                                                                                                                                                                                                                                                                                                                                                                                                                                                                                                                                                                                                                                                                                                                                                                                                                                                                                                                                                                                                                                                                                                                                                                                                                                                                                                                                                                                                                                                                                                                                                                                                                                                                                                                                                                                                                                                                                                                                                                                                              |                                       | ACS          | Chemical          | Science &                           |      |      | 4        | 3        | 3        |          |          | 2        | 10        | 1                   | 3         | 2          |          |
| V       Image: Chemical Society       Electronic Materials       6113       Image: Chemical Society       Electronic Materials       6113         ACS       American       ACS Applied Energy       2574-       3       4       18       23       7       10       16       8       24       4                                                                                                                                                                                                                                                                                                                                                                                                                                                                                                                                                                                                                                                                                                                                                                                                                                                                                                                                                                                                                                                                                                                                                                                                                                                                                                                                                                                                                                                                                                                                                                                                                                                                                                                                                                                                  | _                                     | ACS          | Chemical          |                                     |      |      | 3        | 5        | 6        | 0        | 15       | 14       | 6         | 1                   | 11        | 5          |          |
| ACS         American         ACS Applied Energy         2574-         3         4         18         23         7         10         16         8         24         4                                                                                                                                                                                                                                                                                                                                                                                                                                                                                                                                                                                                                                                                                                                                                                                                                                                                                                                                                                                                                                                                                                                                                                                                                                                                                                                                                                                                                                                                                                                                                                                                                                                                                                                                                                                                                                                                                                                          |                                       | ACS          | Chemical          | ACS Applied<br>Electronic Materials |      |      | 2        | 3        | 3        | 8        | 3        | 7        | 8         | 8                   | 8         | 4          |          |
| Le Title                                                                                                                                                                                                                                                                                                                                                                                                                                                                                                                                                                                                                                                                                                                                                                                                                                                                                                                                                                                                                                                                                                                                                                                                                                                                                                                                                                                                                                                                                                                                                                                                                                                                                                                                                                                                                                                                                                                                                                                                                                                                                        | · · · · · · · · · · · · · · · · · · · | ACS          | American          | ACS Applied Energy                  |      |      | 3        | 4        | 18       | 23       | 7        | 10       | 16        | 8                   | 24        | 4          | ۰,       |
| Selection Steps                                                                                                                                                                                                                                                                                                                                                                                                                                                                                                                                                                                                                                                                                                                                                                                                                                                                                                                                                                                                                                                                                                                                                                                                                                                                                                                                                                                                                                                                                                                                                                                                                                                                                                                                                                                                                                                                                                                                                                                                                                                                                 |                                       | <            | 04                |                                     |      |      |          |          |          |          |          |          |           |                     |           |            | +        |