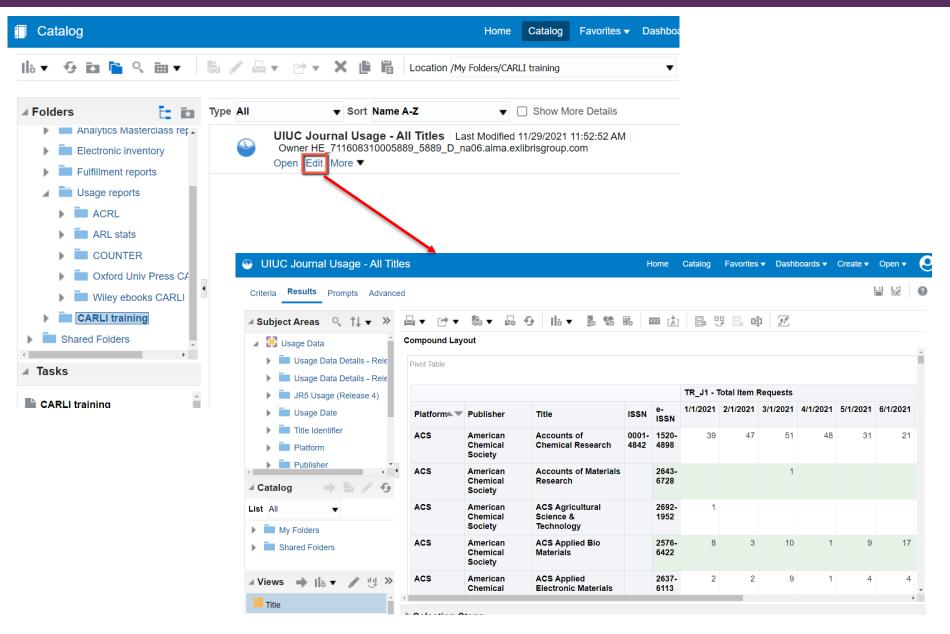

training |              |
| Folders                                                                                                                                                                                                            | Ē: ita                                          | Type All                         | ▼ Sort Name A-Z       | Show N         | lore Details |
| <ul> <li>My Folders</li> <li>My Dashboard</li> <li>Acquisition/ fur</li> <li>Analytics Master</li> <li>Electronic inversion</li> <li>Fulfillment reports</li> <li>Usage reports</li> <li>Shared Folders</li> </ul> | nding reports<br>erclass repoi<br>ntory<br>orts |                                  |                       |                |              |

#### NOW YOU CAN EDIT WITHOUT AFFECTING THE SHARED VERSION



#### CLICK ON CRITERIA TO SEE THE PARAMETERS USED IN THE REPORT



#### PLAY WITH THE CRITERIA



| View results with modified query       Save or Save as         Subject:       Save or Save as             Subject:       Save or Save as             Subject:       Save or Save as             Subject:       Save or Save as             Subject:       Save or Save as             Subject:       Save or Save as             Subject:       Save or Save as             Subject:       Save or Save as             Subject:       Save or Save as             Subject:       Save or Save as             Subject:       Save or Save as              Usage Data