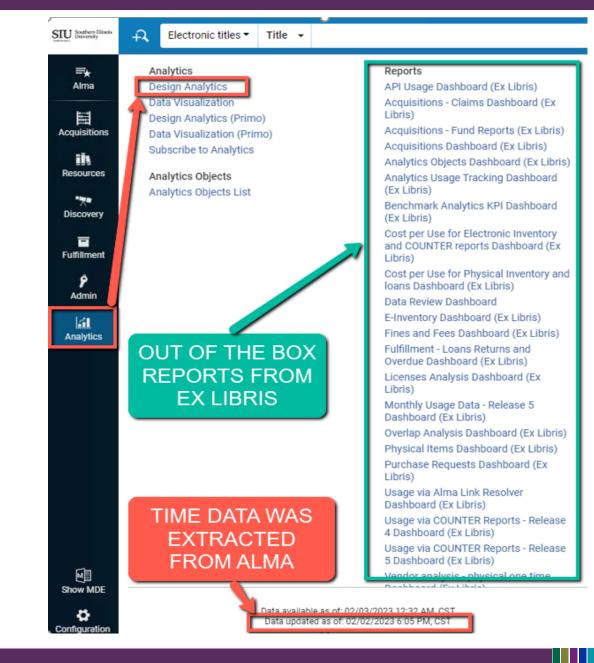

#### BASICS

- Must have Alma Design Analytics Role to view, edit, save reports or Analytics Administrator Role to also manage Analytics objects
- Alma -> Analytics -> Analytics -> Design Analytics-> Catalog
- In Analytics, data is not the most current Alma data – check the Data Updated timestamp
- Out of the Box reports by Ex Libris are also available in Design Analytics at /Shared Folders/Alma

#### ALMA $\rightarrow$ ANALYTICS $\rightarrow$ ANALYTICS $\rightarrow$ DESIGN ANALYTICS $\rightarrow$ CATALOG

- Avoid using your browser's back button
- Use the **Catalog** button in top navigation bar whenever you get lost within Analytics