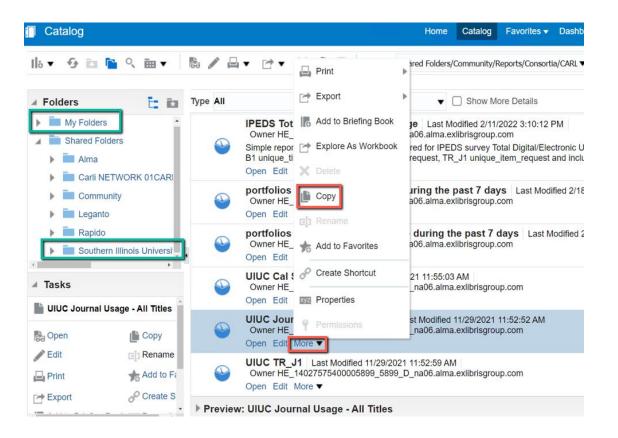

#### CLICK MORE TO VIEW REPORT PROPERTIES

\_\_\_\_\_

\_\_\_\_\_

- More -> Copy -> Navigate to a folder either within My Folders or your institution's folders to save the report
- May need to close/open several folders by clicking on grey triangles