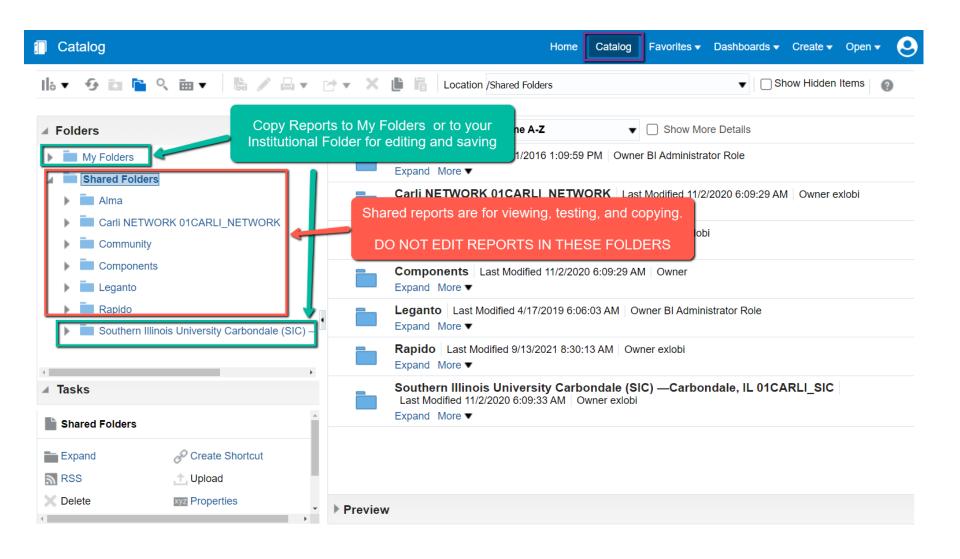

- Basics
- Alma Analytics Navigation and Folder Structure
- How to locate a report in shared folders? Browsing and searching
- How to copy a shared report?
- How to edit a shared report?
- How to share a report?

#### BASICS

- Must have Alma Design Analytics Role to view, edit, save reports or Analytics Administrator Role to also manage Analytics objects
- Alma -> Analytics -> Analytics -> Design Analytics-> Catalog
- In Analytics, data is not the most current Alma data – check the Data Updated timestamp
- Out of the Box reports by Ex Libris are also available in Design Analytics at /Shared Folders/Alma