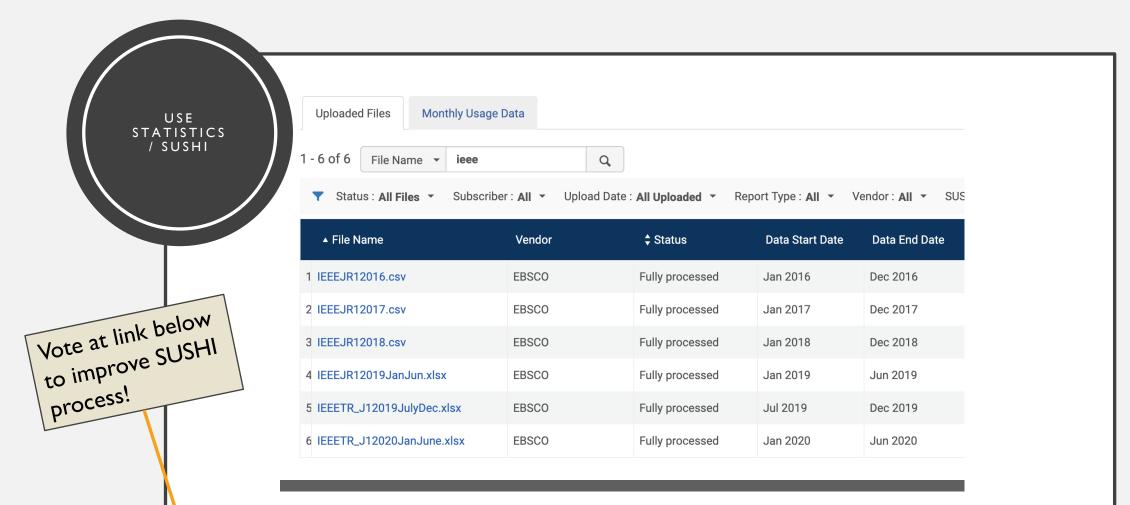

### CZUTL EXAMPLES: BASE URL UPDATES

https://ideas.exlibrisgroup.com/forums/308173-alma/suggestions/41002720-specify-timeperiod-for-sushi-harvests