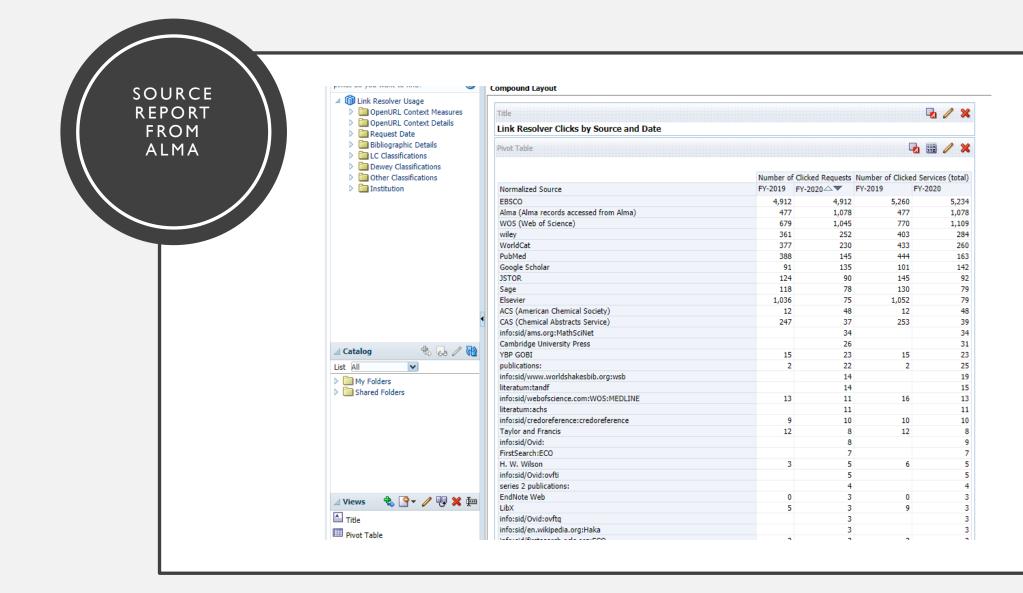

### MONITOR TRAFFIC THROUGH LINK RESOLVER

If you don't have a document listing which vendors carry your base openURL, you can get a sense of your openURL traffic from a source report: \* Year Month Between 2019-07

▼- 2020-01

▼ Apply Reset ▼

| Referring Source ID                       | Numb of Requests | % Total (No of Requ $	riangle \Sigma$ |
|-------------------------------------------|------------------|---------------------------------------|
| Grand Total                               | 571              | 100.0%                                |
| CAS:CAPLUS                                | 1                | 0.2%                                  |
| EBSCO:CINAHL                              | 94               | 16.5%                                 |
| EBSCO:Communication & Mass Media Complete | 73               | 12.8%                                 |
| ProQ:                                     | 1                | 0.2%                                  |
| ProQ:ericshell                            | 148              | 25.9%                                 |
| ProQ:mlaib                                | 2                | 0.4%                                  |
| ProQ:psychology                           | 46               | 8.1%                                  |
| ProQ:psycinfo                             | 122              | 21.4%                                 |
| PubMed:LinkOut                            | 6                | 1.1%                                  |
| firstsearch.oclc.org:MEDLINE              | 2                | 0.4%                                  |
| google                                    | 2                | 0.4%                                  |
| oup:oro                                   | 1                | 0.2%                                  |
| oup:orr                                   | 3                | 0.5%                                  |
| oup:oso                                   | 2                | 0.4%                                  |
| summon.serialssolutions.com               | 52               | 9.1%                                  |
| uchicago                                  | 13               | 2.3%                                  |
| www.itergateway.org:iter                  | 3                | 0.5%                                  |