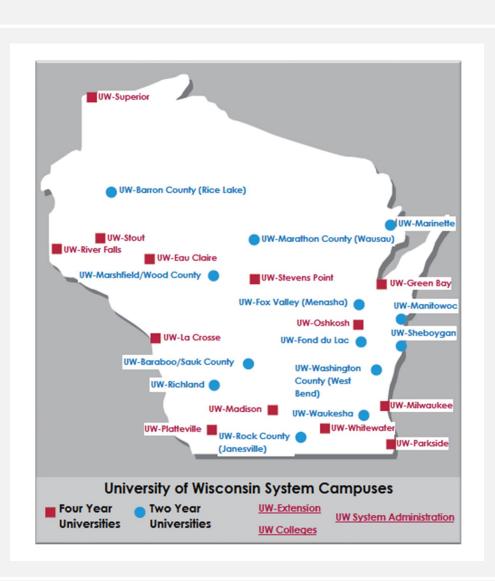

### UNIVERSITY OF WISCONSIN SYSTEM

- Thirteen 4-year Comprehensive
   University campuses
- Thirteen 2-year campuses that make up UW Colleges
- UW Extension has offices in most of the 72 counties
- UW System Administration