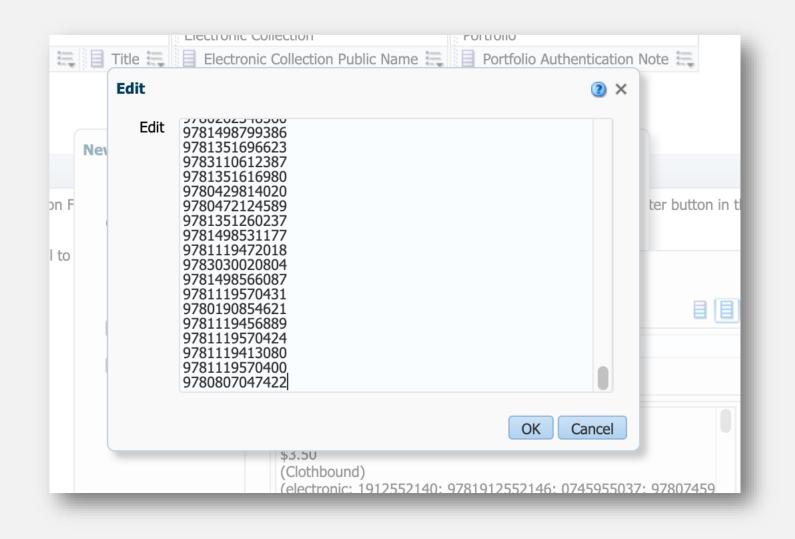

## GENERAL TIPS & TRICKS

- If you can, use 2 monitors to have Alma open in two different browsers (twice the fun!)
- Use the keyboard shortcuts; your wrists will thank you. <u>https://wiki.harvard.edu/confluence/display/LibraryStaffDoc/Keybo</u> <u>ard+Shortcuts</u>
- For Windows users, use <u>TinyTask</u> for repeated tasks.
- Use sets to cut down on repeated tasks (example later!)
- Herd your portfolios into e-collections