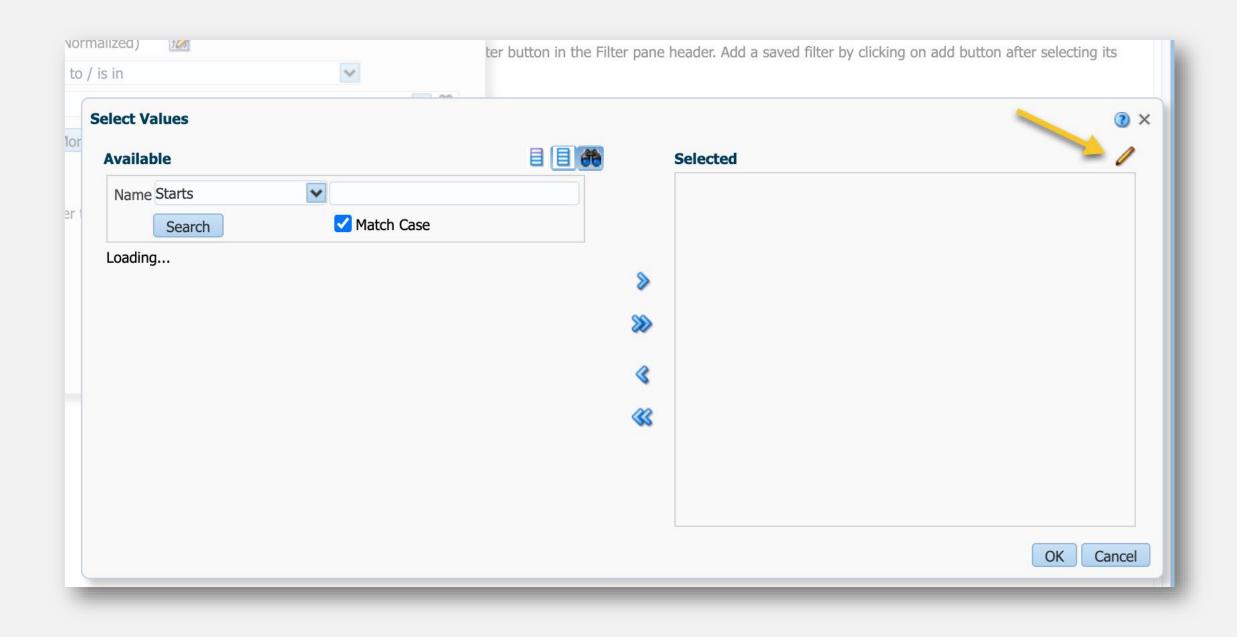

## GENERAL TIPS & TRICKS

- If you can, use 2 monitors to have Alma open in two different browsers (twice the fun!)
- Use the keyboard shortcuts; your wrists will thank you. <u>https://wiki.harvard.edu/confluence/display/LibraryStaffDoc/Keybo</u> <u>ard+Shortcuts</u>
- For Windows users, use <u>TinyTask</u> for repeated tasks.
- Use sets to cut down on repeated tasks (example later!)
- Herd your portfolios into e-collections