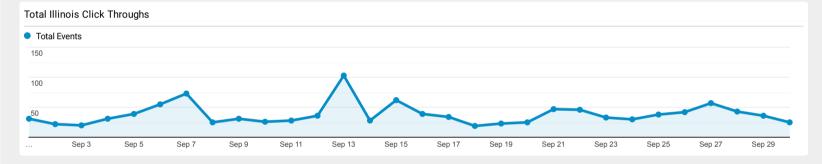

Total Illinois Items Viewed in Primary Source Sets

•

% of Total: 0.00% (231,595)

Total Illinois Click Throughs

**1,147** % of Total: 0.50% (231,595)

Total Illinois Events

**1,949** % of Total: **0.84**% (**231,595**)