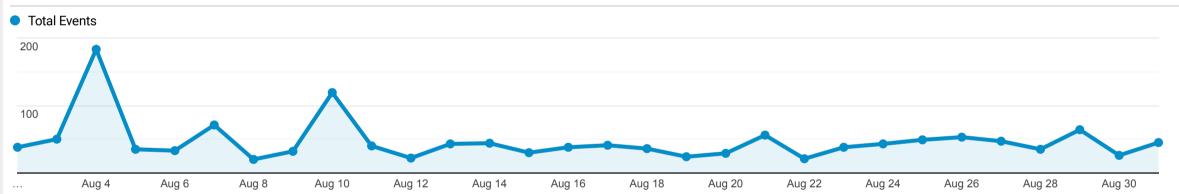

M....

**Total Illinois Events** 

1,405

% of Total: **1.08% (130,002)** 

M....

Total Illinois Items Viewed in DPLA (In Item Pages, Exhibitions, and Primary Source Sets)

| Top 10 Events by Contributing Institution          |              |               |
|----------------------------------------------------|--------------|---------------|
| Event Action                                       | Total Events | Unique Events |
| McLean County Museum of History                    | 274          | 244           |
| University of Illinois Chicago                     | 228          | 212           |
| Illinois State University                          | 113          | 96            |
| University of Illinois at Urbana-Champaign Library | 91           | 84            |
| Pullman State Historic Site                        | 81           | 78            |
| Newberry Library                                   | 54           | 52            |
| Eastern Illinois University                        | 42           | 41            |
| Southern Illinois University Carbondale            | 37           | 37            |
| Chicago History Museum                             | 35           | 32            |
| Chicago Public Library                             | 34           | 33            |
|                                                    |              |               |