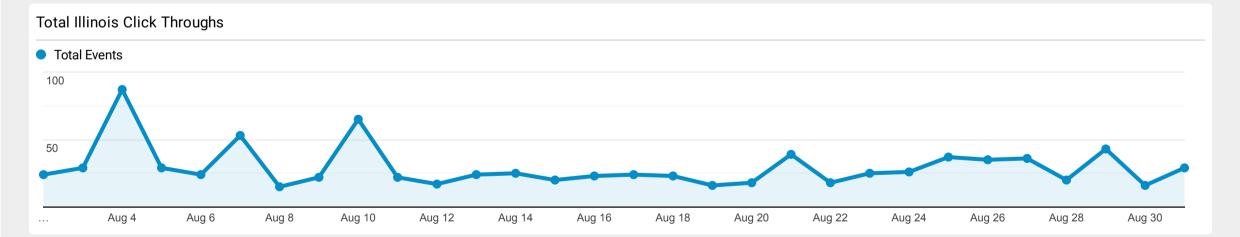

0

Total Illinois Items Viewed in Primary Source Sets

0

% of Total: **0.00% (130,002)** 

% of Total: **0.00% (130,002)** 

Total Illinois Click Throughs

884

% of Total: **0.68% (130,002)** 