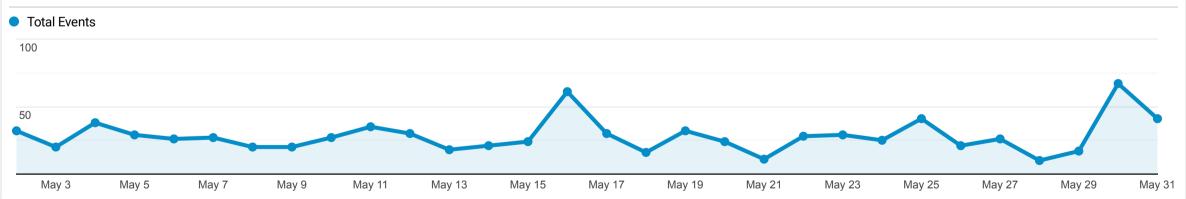

~~~~

**Total Illinois Events** 

1,415

% of Total: **0.79% (179,748)** 

Total Illinois Items Viewed in DPLA (In Item Pages, Exhibitions, and Primary Source Sets)

| Event Action                                       | Total Events | Unique Events |
|----------------------------------------------------|--------------|---------------|
| McLean County Museum of History                    | 224          | 209           |
| Illinois State University                          | 136          | 115           |
| University of Illinois Chicago                     | 102          | 99            |
| Southern Illinois University Carbondale            | 77           | 68            |
| University of Illinois at Urbana-Champaign Library | 71           | 69            |
| Chicago Public Library                             | 63           | 58            |
| Newberry Library                                   | 62           | 56            |
| Chicago History Museum                             | 56           | 56            |
| Pullman State Historic Site                        | 53           | 51            |
| Highland Park Historical Society                   | 38           | 33            |