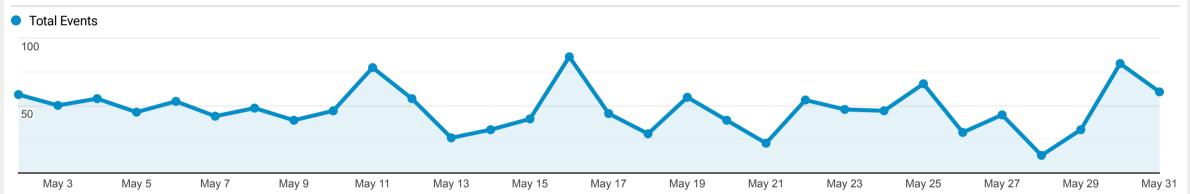

~~~~

**Total Illinois Events** 

1,415

% of Total: **0.79% (179,748)** 

Total Illinois Items Viewed in DPLA (In Item Pages, Exhibitions, and Primary Source Sets)

| Event Action                                       | Total Events | Unique Events |
|----------------------------------------------------|--------------|---------------|
| McLean County Museum of History                    | 224          | 209           |
| Illinois State University                          | 136          | 115           |
| University of Illinois Chicago                     | 102          | 99            |
| Southern Illinois University Carbondale            | 77           | 68            |
| University of Illinois at Urbana-Champaign Library | 71           | 69            |
| Chicago Public Library                             | 63           | 58            |
| Newberry Library                                   | 62           | 56            |
| Chicago History Museum                             | 56           | 56            |
| Pullman State Historic Site                        | 53           | 51            |
| Highland Park Historical Society                   | 38           | 33            |