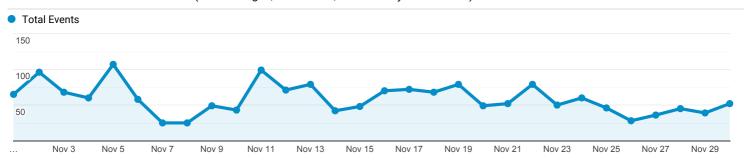

|    |
| 6 01 10(d). <b>0.00%</b> (274,003)                                                                                                             |    |
| Fotal Illinois Items Viewed in Primary Source Sets                                                                                             |    |
| Total Illinois Items Viewed in Primary Source Sets<br><b>)</b><br>6 of Total: 0.00% (274,865)                                                  |    |
| Total Illinois Items Viewed in Primary Source Sets 0 % of Total: 0.00% (274,865) Total Illinois Click Throughs 823 % of Total: 0.30% (274,865) |    |
| Total Illinois Items Viewed in Primary Source Sets<br><b>)</b><br>6 of Total: 0.00% (274,865)<br>Total Illinois Click Throughs<br><b>323</b>   |    |





## Top 10 Events by Contributing Institution

| University of Illinois at Chicago                  | 170 | 164 |
|----------------------------------------------------|-----|-----|
| Newberry Library                                   | 164 | 151 |
| Illinois State University                          | 153 | 148 |
| University of Illinois at Urbana-Champaign Library | 143 | 134 |
| Chicago History Museum                             | 132 | 109 |
| McLean County Museum of History                    | 130 | 125 |
| Southern Illinois University Carbondale            | 96  | 90  |
| Pullman State Historic Site                        | 50  | 43  |
| Bess Bower Dunn Museum of Lake County              | 38  | 37  |
| Bradley University                                 | 37  | 35  |
|