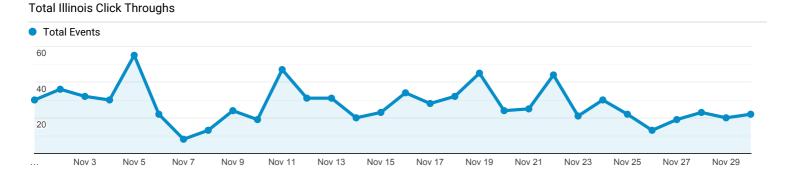

## Nov 1, 2020 - Nov 30, 2020

| All Users<br>100.00% Sessions                                                                                                                  |    |
|------------------------------------------------------------------------------------------------------------------------------------------------|----|
| Total Illinois Items Viewed on DPLA Item Pages                                                                                                 |    |
| 937<br>6 of Total: 0.34% (274,865)                                                                                                             | MM |
| Total Illinois Items Viewed in Exhibitions                                                                                                     |    |
| <b>0</b><br>% of Total: <b>0.00% (274,865)</b>                                                                                                 |    |
| 6 01 10(d). <b>0.00%</b> (274,003)                                                                                                             |    |
| Fotal Illinois Items Viewed in Primary Source Sets                                                                                             |    |
| Total Illinois Items Viewed in Primary Source Sets<br><b>)</b><br>6 of Total: 0.00% (274,865)                                                  |    |
| Total Illinois Items Viewed in Primary Source Sets 0 % of Total: 0.00% (274,865) Total Illinois Click Throughs 823 % of Total: 0.30% (274,865) |    |
| Total Illinois Items Viewed in Primary Source Sets<br><b>)</b><br>6 of Total: 0.00% (274,865)<br>Total Illinois Click Throughs<br><b>323</b>   |    |