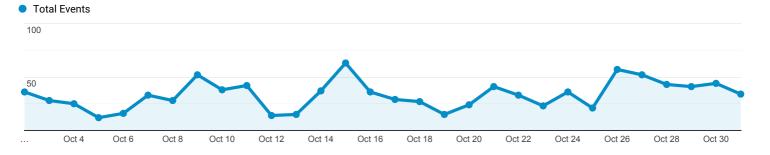

### Total Illinois Click Throughs

Top 10 Events by Contributing Institution

**Event Action Total Events Unique Events** 

| 250 | 232                                               |
|-----|---------------------------------------------------|
| 232 | 202                                               |
| 132 | 127                                               |
| 113 | 113                                               |
| 106 | 100                                               |
| 101 | 91                                                |
| 97  | 96                                                |
| 76  | 68                                                |
| 73  | 67                                                |
| 68  | 65                                                |
|     | 232<br>132<br>113<br>106<br>101<br>97<br>76<br>73 |