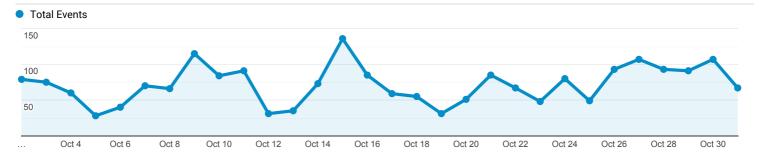

Analytics

## **Illinois DPLA Stats**

Oct 2, 2019 - Oct 31, 2019



#### Total Illinois Items Viewed on DPLA Item Pages

# 1,156 % of Total: 0.34% (338,071) Total Illinois Items Viewed in Exhibitions % of Total: 0.00% (338,071) Total Illinois Items Viewed in Primary Source Sets

# Total Illinois Click Throughs



## **Total Illinois Events**

% of Total: 0.00% (338,071)



Total Illinois Items Viewed in DPLA (In Item Pages, Exhibitions, and Primary Source Sets)



### Total Illinois Click Throughs



Top 10 Events by Contributing Institution

**Event Action Total Events Unique Events** 

| 250 | 232                                               |
|-----|---------------------------------------------------|
| 232 | 202                                               |
| 132 | 127                                               |
| 113 | 113                                               |
| 106 | 100                                               |
| 101 | 91                                                |
| 97  | 96                                                |
| 76  | 68                                                |
| 73  | 67                                                |
| 68  | 65                                                |
|     | 232<