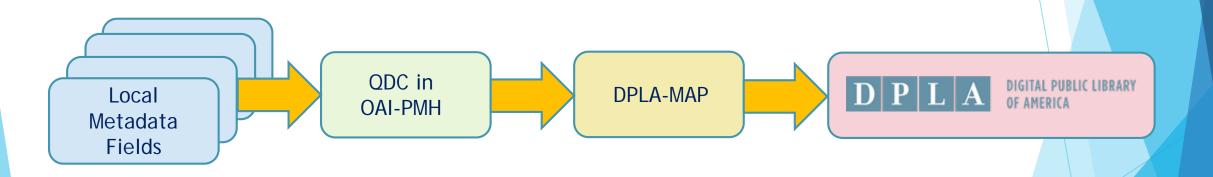

## What Does Your Metadata Look Like in DPLA?

### Metadata: From Your CMS to DPLA