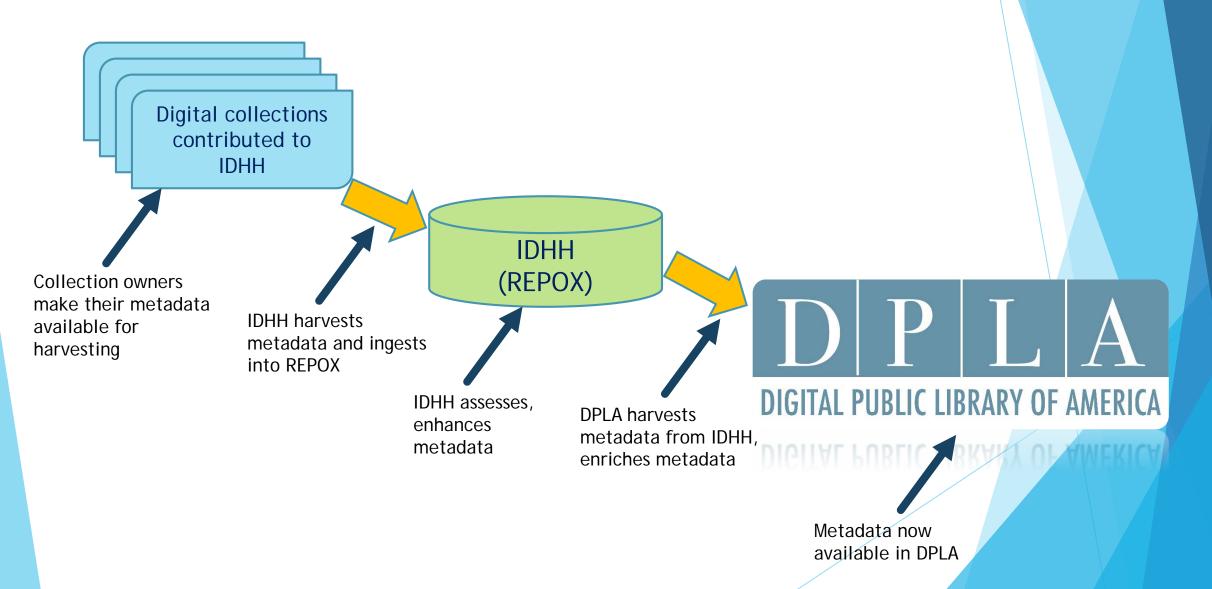

## How and Why Were These Developed?

- To guarantee metadata will be:
  - Located in appropriate fields
  - Represented well
  - Findable
- Important when metadata is viewable in service provider environment
- These guidelines were created for effective representation of IDHH resources in DPLA