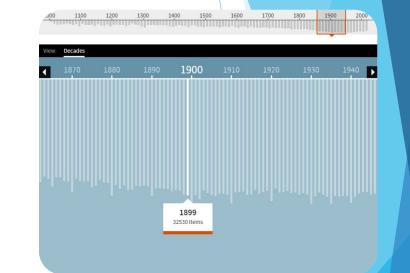

### **Date Enrichment**

- <dc:date>
- DPLA uses the date of creation for Timeline search function
- Digital Objects without dates cannot be found with this function

| Created Date             | June 18, 1899                                                                                           |
|--------------------------|---------------------------------------------------------------------------------------------------------|
| Partner                  | University of Illinois at Urbana-Champaign                                                              |
| Contributing Institution | University of Illinois at Urbana-Champaign, University Library                                          |
| Description              | Equipment for ironing sheets. Cannon's Album of Photographs of the Danville Soldier's Home (1897-1908). |
| Location                 | Danville , IL                                                                                           |
| Location                 | Danville, IL                                                                                            |