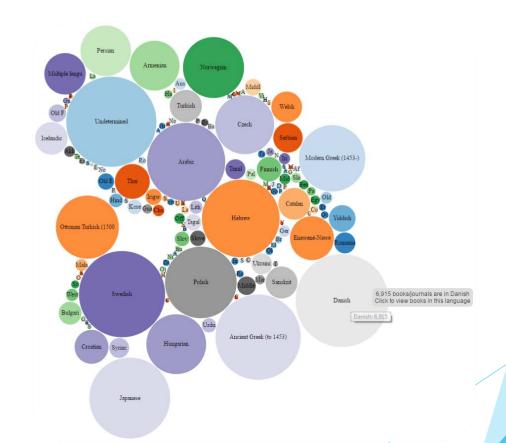

### What Is the DPLA?

- Portal to digital resources from cultural heritage institutions across the U.S.
- Aggregator of metadata from contributors
- Providing access to more than 16 million digital resources

## What Does Your Metadata Look Like in DPLA?