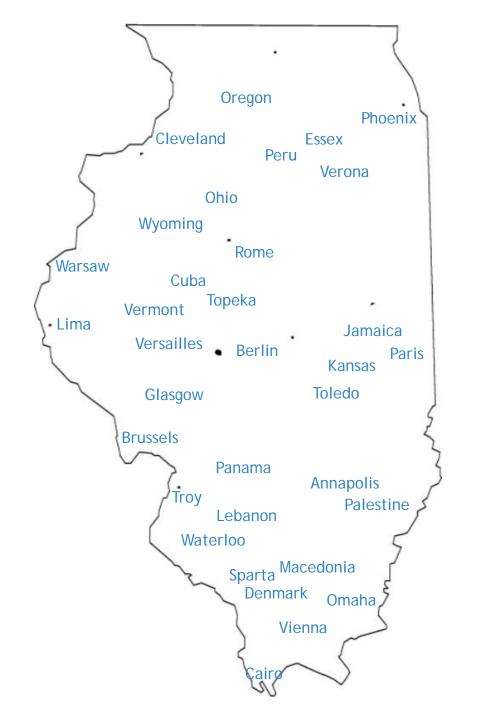

## Geographic Enrichment

- <dcterms:spatial>
- DPLA enriches geographic data by matching values with known geographic vocabularies, typically GeoNames
- Formatting matters!
- It is best for geographic values to be in a single field

<dcterms:spatial>Cairo, Alexander County,
Illinois</dcterms:spatial>

Not

<dcterms:spatial>Cairo</dcterms:spatial>

<dcterms:spatial>Alexander
County</dcterms:spatial>

<dcterms:spatial>Illinois</dcterms:spatial>

## Why Formatting Matters

#### Local content management system:

<dcterms:spatial>Cairo</dcterms:spatial>

<dcterms:spatial>Alexander
County</dcterms:spatial>

<dcterms:spatial>Illinois</dcterms:spatial>

The geographic enhancement is not able to understand that the values are linked, so it results in the top hit being used for the enrichment.

#### Gets enriched by DPLA to:

```
"spatial": [
              "name": "Cairo",
              "state": "Cairo",
              "coordinates": "30.05, 31.65",
              "country": "Egypt "
              "name": "Alexander County",
              "state": "North Carolina",
              "coordinates": "35.921, -81.177",
              "country": "United States"
              "name": "Illinois",
              "state": "Illinois",
              "coordinates": "40.00032, -89.25037",
              "country": "United States"
```