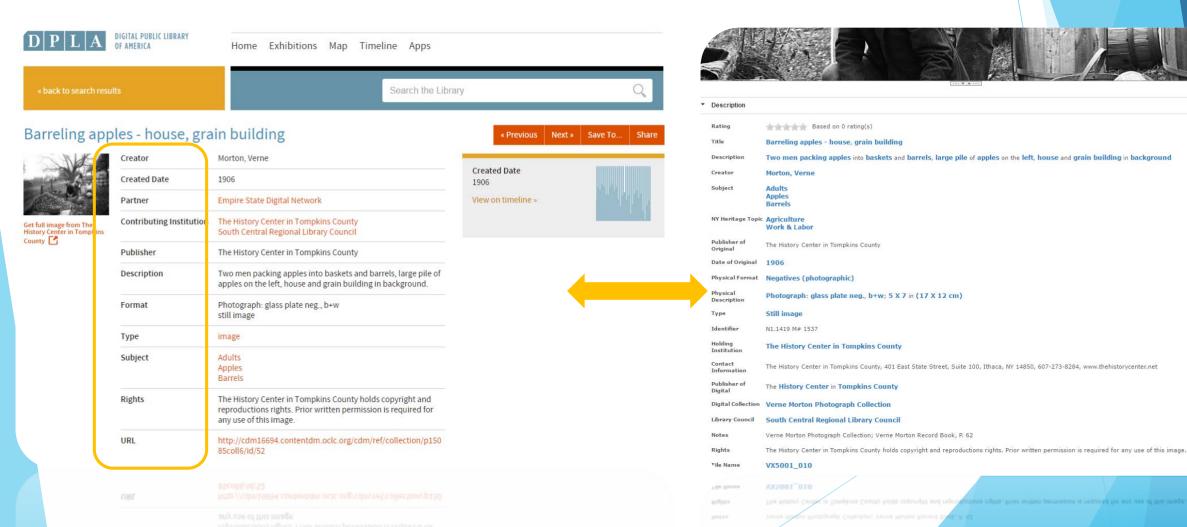

## What Does Your Metadata Look Like in DPLA?

### Metadata: From Your CMS to DPLA