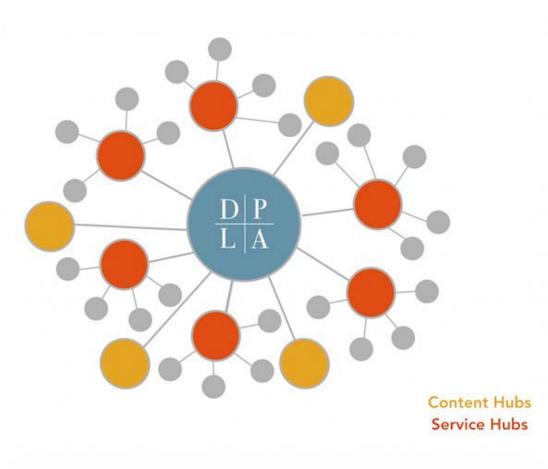

### What Is the DPLA?

- Portal to digital resources from cultural heritage institutions across the U.S.
- Aggregator of metadata from contributors
- Providing access to more than 16 million digital resources

Service Hubs