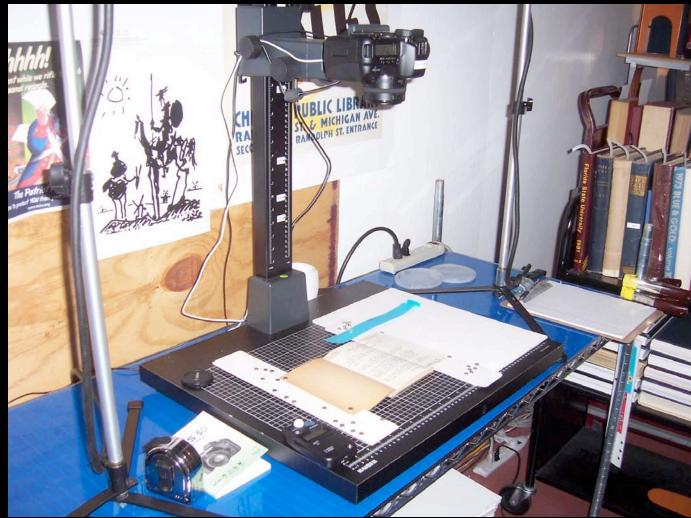

# Benefits of glass

# Better image control

## Attention to detail

## Paper and glass