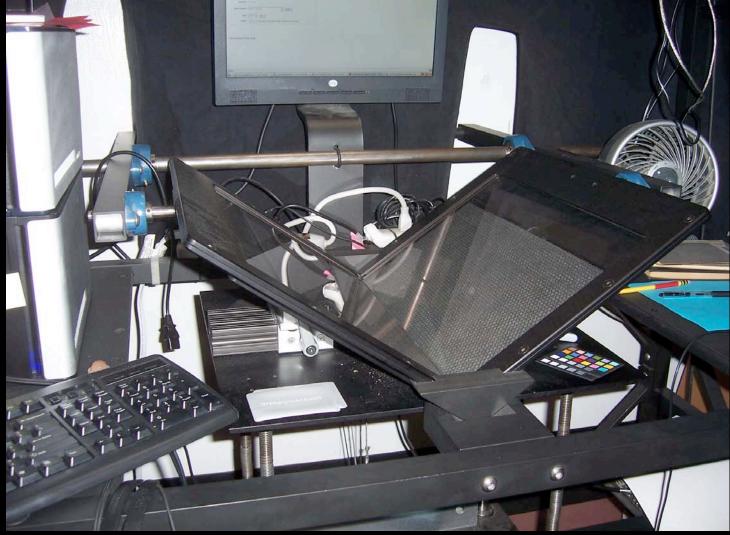

# Software tools-Deskew, meta data, missing page detection

#### Collection elements-Foldouts

| <u>File Edit View History Bookmarks Tools</u> | Help                                 |
|-----------------------------------------------|--------------------------------------|
| <ul> <li> <ul> <li></li></ul></li></ul>       | host.archive.org/biblio.php?f=d      |
| TWiki . ScanningC                             |                                      |
| 🗋 TWiki . Main . BooksGroup 🛛 🕼 🕅 Int         | ternet Archive/Scribe2               |
| Internet Archive Scribe2 sear                 | ch   <b>image</b>   QA   help   info |
| Search—Select—Metaform—Submit—Ima             | ge – QA                              |
|                                               |                                      |