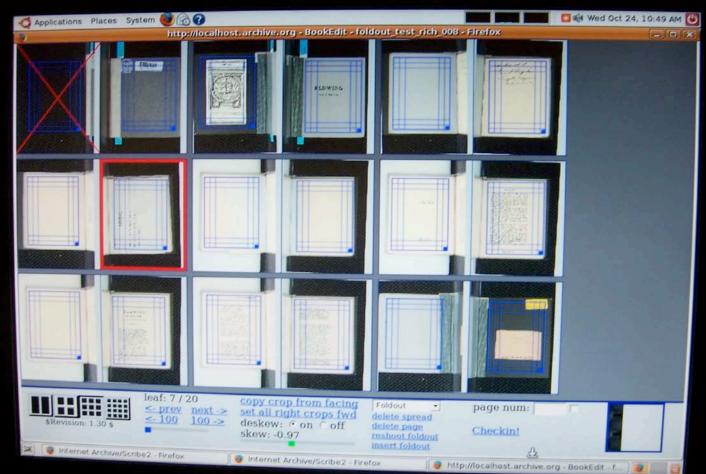

# Software tools-Deskew, meta data, missing page detection

#### Collection elements-Foldouts

| <u>File Edit View History Bookmarks Tools</u> | Help                                 |
|-----------------------------------------------|--------------------------------------|
| <ul> <li> <ul> <li></li></ul></li></ul>       | host.archive.org/biblio.php?f=d      |
| TWiki . ScanningC                             |                                      |
| 🗋 TWiki . Main . BooksGroup 🛛 🕼 🕅 Int         | ternet Archive/Scribe2               |
| Internet Archive Scribe2 sear                 | ch   <b>image</b>   QA   help   info |
| Search—Select—Metaform—Submit—Ima             | ge – QA                              |
|                                               |                                      |